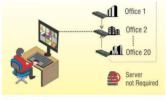

# **CLUSTERING**

- ▲ Links up to 20 NVRs Using a Master and Slave Configuration
- ▲ Monitors 1000+ Cameras from a Central Location
- View Real-time Footage of any Camera Attached to any NVR in the Loop
- ▲ Saves Software and Server Cost
- ▲ Ideal Solution for SMEs, Railways, Airports, and many more

Office 1

**Matrix Solution** 

Other Solution