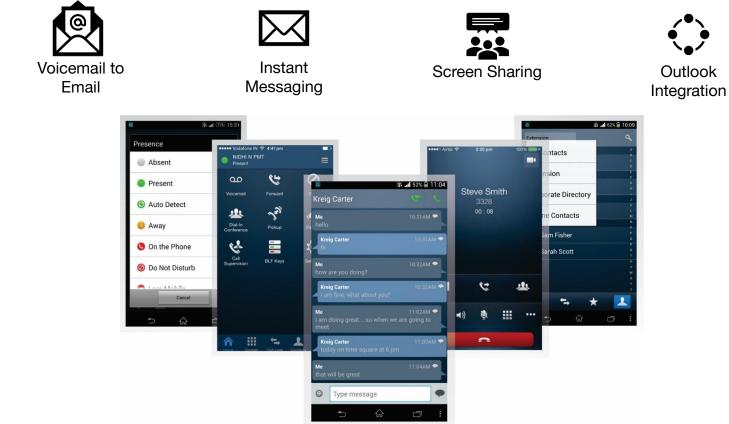

### Mobility with ANANT UCS

#### **Flexible Phone Options**

**IP** Phones

Android/iOS Softphone Clients

**IP-DECT** 

**SIP** Phones

PC Soft Phones