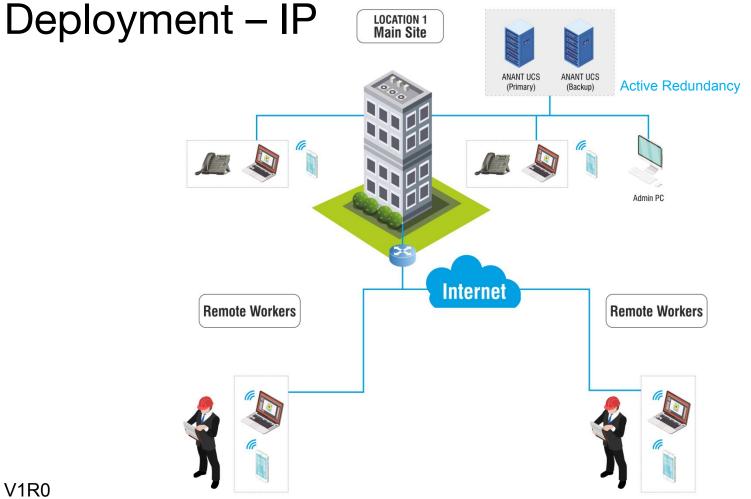

#### Active-standby Redundancy

- Uninterrupted Communication
- Increased Productivity

### Mobility with ANANT UCS