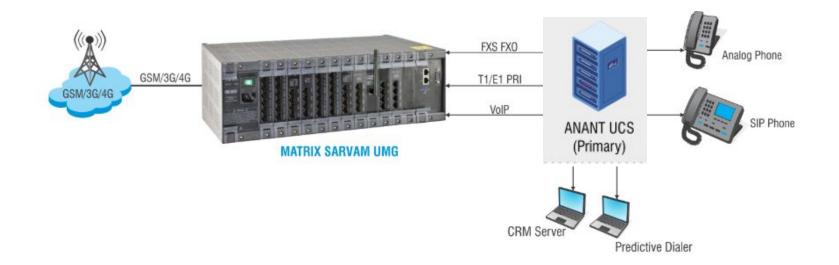

### ANANT with Universal Media Gateway

Admin PC

Admin PC

## Integration with VOIP Gateways

**VOIP-FXO-FXS** 

- 32 SIP Accounts
- 32 VoIP Channels
- 32 FXS Ports
- 32 FXO Ports
- 5 Dedicated Variants

VOIP-GSM

- 9 SIP Accounts
- 12 VoIP Channels
- 4/8-GSM/3G SIMs

#### VOIP-T1/E1 PRI

- 32 SIP Accounts
- 32 VoIP Channels
- 1 T1/E1 PRI Port
- Network Clock Sync