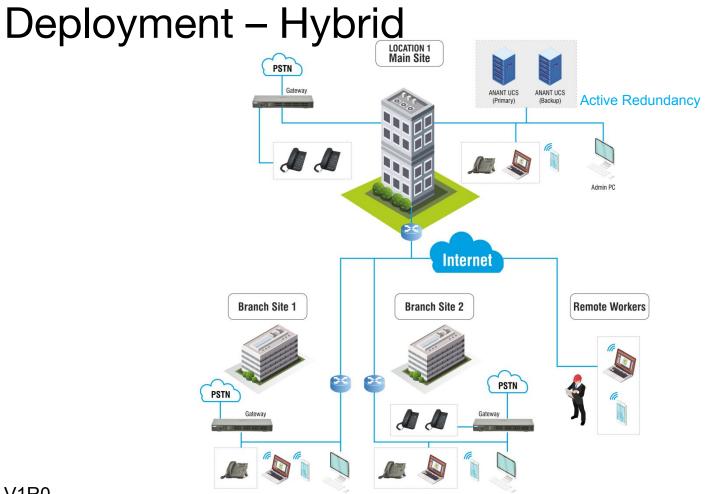

#### Active-standby Redundancy

- Uninterrupted Communication
- Increased Productivity