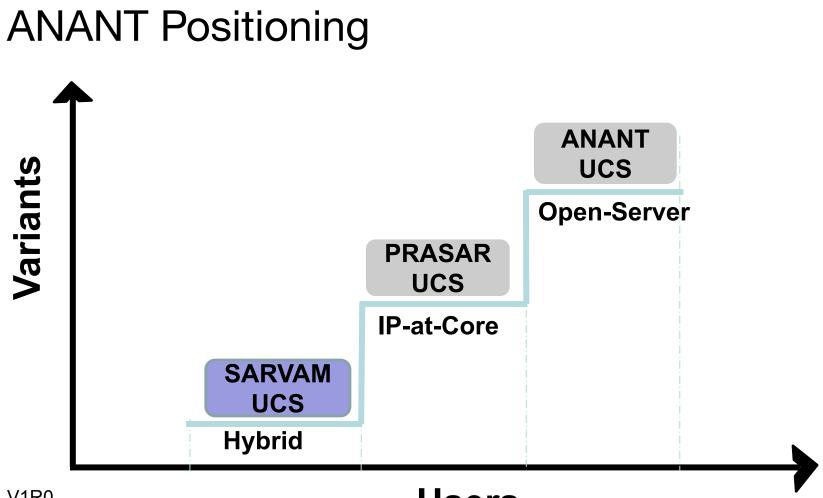

## What is ANANT UCS?

- Next Generation IP-at-core Software based PBX
- Server-Gateway Architecture
- Unified Communication Platform
- Highly Scalable
- Open SIP Platform
- Hardware Independent
- Proprietary Software with Secured LINUX OS