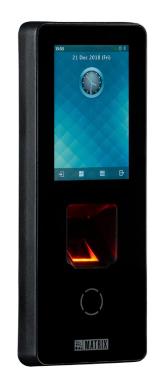

# COSEC ARGO Variants

# **COSEC ARGO Models**

#### COSEC ARGO FOx212

COSEC ARGO COx200