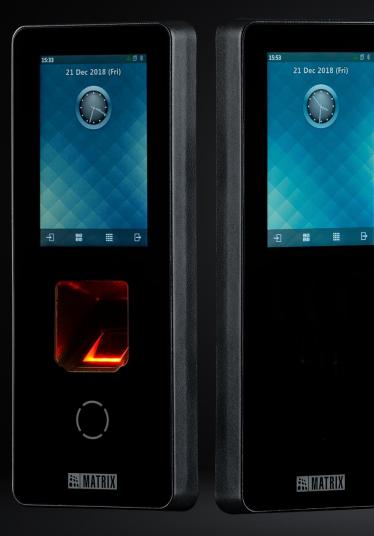

# **COSEC ARGO**

#### PERFORMANCE AND ELEGANCE REDEFINED

# **Elegant Design**

**HALLER** 

- Designed for Modern Organizations
- Robust 3.5" Screen Display