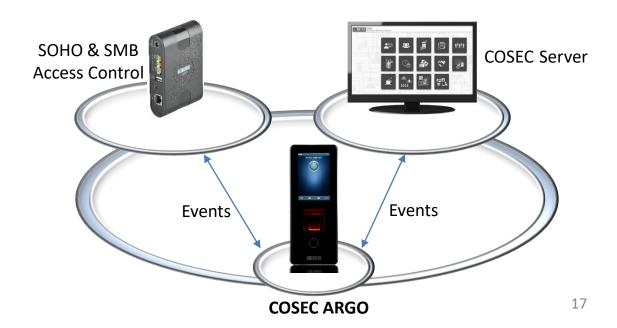

# COSEC ARGO Interface & Architecture

# Architecture

# Access Control for SMB & SOHO