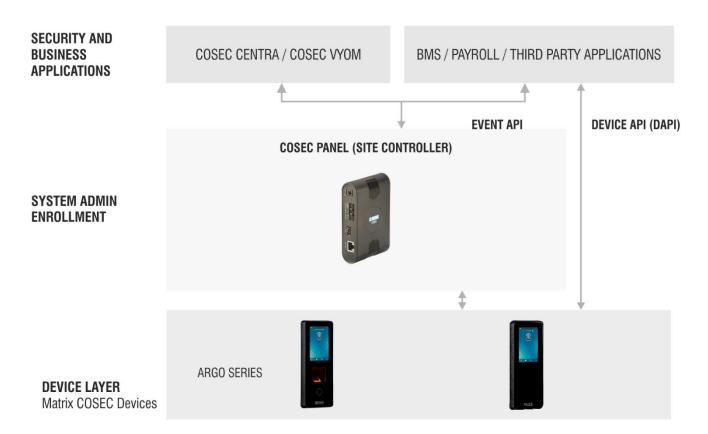

arsh Environment





# **Easy Mounting Options**



- Innovative Design
  - Wall and Flush Mounting Options
- Simple and Clean
  - Installation with Minimum Wiring



### Auto Push Data



- Auto Push Data Transfer to Server
- Data Transfer from Device to Server in <1 Sec</li>
- No Manual Download from Device



# **Inbuilt Device API**



- Integration with Third Party Software through API
- Device Configuration, User Configuration, Enrollment & more
- No Matrix COSEC Software Required



THIRD PARTY PAYROLL SOFTWARE

# **Tamper Detection**



- Alarm for any Tampering with Device
- Local Alarm and Central Alarm
- SMS and Email Notification



#### Certifications













# COSEC ARGO Interface & Architecture

### Interface





# Architecture





# Access Control for SMB & SOHO







# COSEC ARGO Variants

# **COSEC ARGO Models**







#### **Types of Card** x – E, M, I Card Suport E – EM Prox, M – Mifare Smart I – HID iCLASS <sub>26</sub>

#### COSEC ARGO FOx212

COSEC ARGO COx200

# Who Are We

1 Million + Customers **2,500+** Partners 60+ Products

50+ Countries





@Matrix Access Control and Time-Attendance



MatrixComSec



@Matrix\_COSEC



@MatrixAccessControl

# www.MatrixAccessControl.com

### THANK YOU!



www.MatrixComSec.com