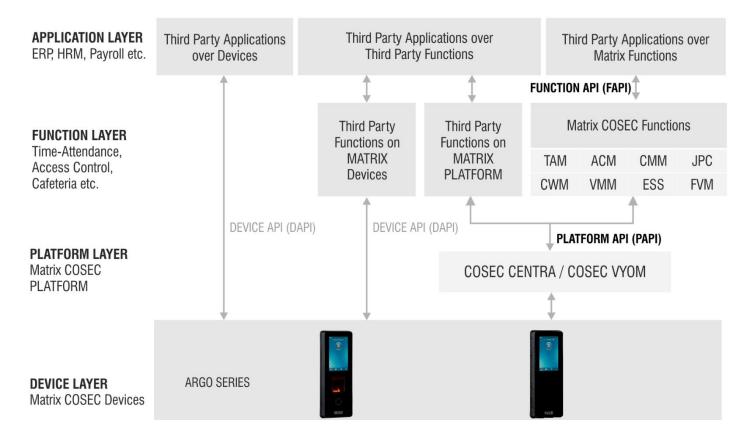

t
- IP65 Design
  - Stands Still in Harsh Environment





# **Easy Mounting Options**



- Innovative Design
  - Wall and Flush Mounting Options
- Simple and Clean
  - Installation with Minimum Wiring



### Auto Push Data



- Auto Push Data Transfer to Server
- Data Transfer from Device to Server in <1 Sec</li>
- No Manual Download from Device



# **Inbuilt Device API**



- Integration with Third Party Software through API
- Device Configuration, User Configuration, Enrollment & more
- No Matrix COSEC Software Required



THIRD PARTY PAYROLL SOFTWARE

# **Tamper Detection**



- Alarm for any Tampering with Device
- Local Alarm and Central Alarm
- SMS and Email Notification



#### Certifications













# COSEC ARGO Interface & Architecture

### Interface





# Architecture





# Access Control for SMB & SOHO







# COSEC ARGO Variants

# **COSEC ARGO Models**







#### **Types of Card** x – E, M, I Card Suport E – EM Prox, M – Mifare Smart I – HID iCLASS <sub>26</sub>

#### COSEC ARGO FOx212

COSEC ARGO COx200

# Who Are We

1 Million + Customers **2,500+** Partners 60+ Products

50+ Countries





@Matrix Access Control and Time-Attendance



MatrixComSec



@Matrix\_COSEC



@MatrixAccessControl

# www.MatrixAccessControl.com

### THANK YOU!



www.MatrixComSec.com