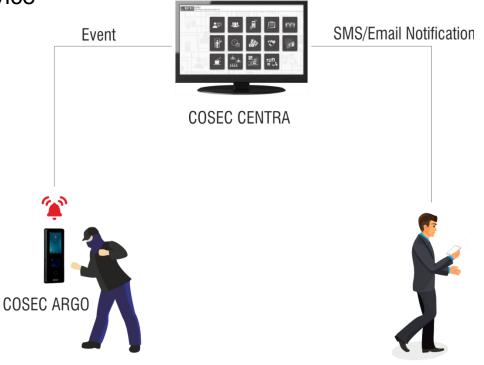

# **Tamper Detection**

- Alarm for any Tampering with Device
- Local Alarm and Central Alarm
- SMS and Email Notification

### Interface