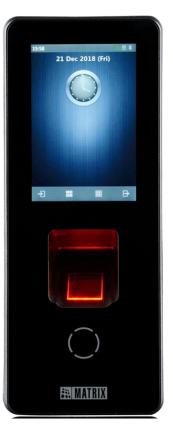

# **COSEC ARGO**

#### PERFORMANCE AND ELEGANCE REDEFINED

# **Elegant Design**

**HALLER** 

- Designed for Modern Organizations
- Robust 3.5" Screen Display