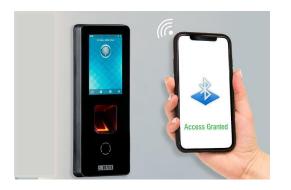

### **Advance Connectivity**

# **Multiple Credentials**

\*Only in ARGO FoX212 – Fingerprint-based Variant