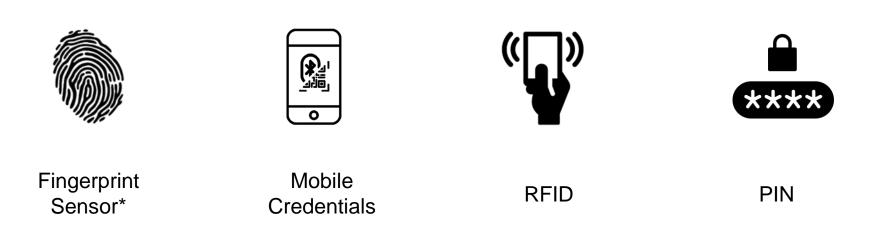

# **COSEC ARGO**

#### PERFORMANCE AND ELEGANCE REDEFINED







# Why COSEC ARGO?

### **Higher Security**









Secure Organization Entrance Secure Digital Records and Data

Secure Access to Conference Rooms

### **Higher Security**









Prevent Unauthorized Entry in Sensitive Areas

#### Prevent Theft from Warehouse

Security of Manpower and Assets

# **Higher Productivity**











Accurate Employee In/Out Records

#### Real-time Attendance Track

#### Reduce Administrative Tasks

#### Eliminate Time Theft

# **Higher Productivity**











Time-Attendance

#### Access Control

# Job Processing & Costing

Cafeteria Management



# Key Features

# **Multiple Credentials**





\*Only in ARGO FoX212 – Fingerprint-based Variant

### **Advance Connectivity**





# **Ultrafast User Verification**

- Powerful ARM Processor
- 2X Faster Identification than Traditional Readers
- 1:1 or 1:N Matching Authentication Modes
- Saves User Time by Removing Long Queue





# **Touchscreen Display**

SECURITY SOLUTIONS

- Exceptional Performance
  - IPS Display with Gorilla Glass
- Scratch Resistant
  - Better Protection from Accidental Damage



# New Age User Interface



- Modern User Interface
  - Multiple Functions from Device Display
  - Device Configuration, User Enrolment, Event Transfer and more



# **Higher Capacity**

SECURITY SOLUTIONS

- 500,000 Events
- 50,000 Users
- Templates for Fingerprint in ARGO FoX212
  - 100,000 Fingerprint Templates in 1:1 Mode
  - 25,0