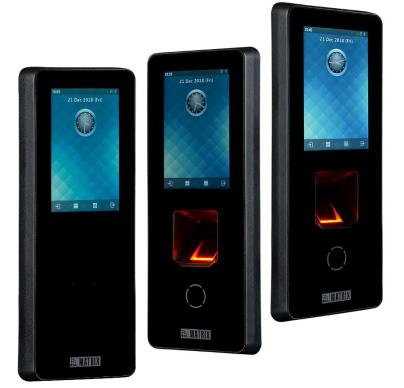

# COSEC ARGO Variants

# **COSEC ARGO Models**

#### **Types of Card** x – E, M, I Card Suport E – EM Prox, M – Mifare Smart I – HID iCLASS <sub>26</sub>

#### COSEC ARGO FOx212

COSEC ARGO COx200