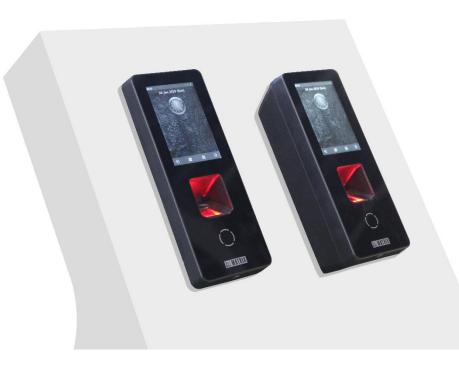

# COSEC ARGO Variants

# **COSEC ARGO Models**

#### COSEC ARGO FOx212

COSEC ARGO COx200