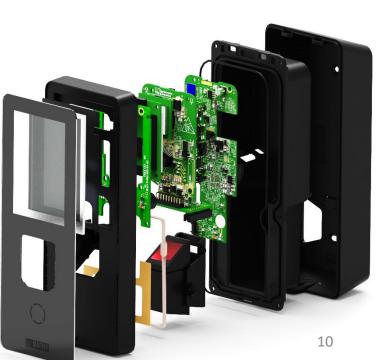

e Access to Conference Rooms

### **Higher Security**









Prevent Unauthorized Entry in Sensitive Areas

#### Prevent Theft from Warehouse

Security of Manpower and Assets

# **Higher Productivity**











Accurate Employee In/Out Records

#### Real-time Attendance Track

#### Reduce Administrative Tasks

#### Eliminate Time Theft

# **Higher Productivity**











Time-Attendance

#### Access Control

# Job Processing & Costing

Cafeteria Management



# Key Features

# **Multiple Credentials**





\*Only in ARGO FoX212 – Fingerprint-based Variant

### **Advance Connectivity**





# **Ultrafast User Verification**

- Powerful ARM Processor
- 2X Faster Identification than Traditional Readers
- 1:1 or 1:N Matching Authentication Modes
- Saves User Time by Removing Long Queue





# **Touchscreen Display**

SECURITY SOLUTIONS

- Exceptional Performance
  - IPS Display with Gorilla Glass
- Scratch Resistant
  - Better Protection from Accidental Damage



# New Age User Interface



- Modern User Interface
  - Multiple Functions from Device Display
  - Device Configuration, User Enrolment, Event Transfer and more



# **Higher Capacity**

SECURITY SOLUTIONS

- 500,000 Events
- 50,000 Users
- Templates for Fingerprint in ARGO FoX212
  - 100,000 Fingerprint Templates in 1:1 Mode
  - 25,000 Fingerprint Templates in 1:N Mode



# **Elegant Design**



**HALLER** 

- Designed for Modern Organizations
- Robust 3.5" Screen Display

# Indoor/Outdoor Applications

- IK06 Design
  - Vandal Resistant
- IP65 Design
  - Stands Still in Harsh Environment





# **Easy Mounting