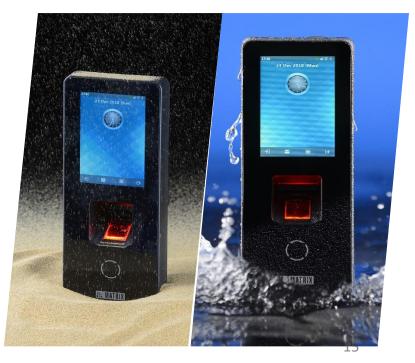

# **COSEC ARGO**

#### PERFORMANCE AND ELEGANCE REDEFINED

# **Elegant Design**

**HALLER** 

- Designed for Modern Organizations
- Robust 3.5" Screen Display