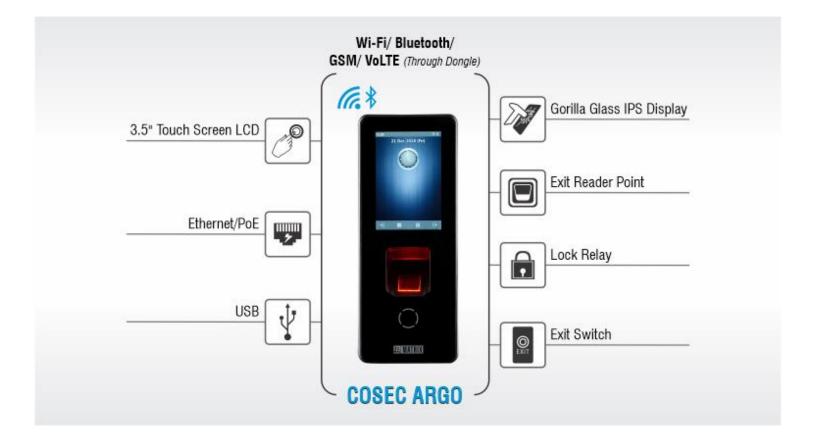

- Vandal Resistant
- IP65 Design
  - Stands Still in Harsh Environment





# **Easy Mounting Options**



- Innovative Design
  - Wall and Flush Mounting Options
- Simple and Clean
  - Installation with Minimum Wiring



### Auto Push Data



- Auto Push Data Transfer to Server
- Data Transfer from Device to Server in <1 Sec</li>
- No Manual Download from Device



# **Inbuilt Device API**



- Integration with Third Party Software through API
- Device Configuration, User Configuration, Enrollment & more
- No Matrix COSEC Software Required



THIRD PARTY PAYROLL SOFTWARE

# **Tamper Detection**



- Alarm for any Tampering with Device
- Local Alarm and Central Alarm
- SMS and Email Notification



#### Certifications













# COSEC ARGO Interface & Architecture

### Interface





# Architecture





# Access Control for SMB & SOHO







# COSEC ARGO Variants

# **COSEC ARGO Models**







#### **Types of Card** x – E, M, I Card Suport E – EM Prox, M – Mifare Smart I – HID iCLASS <sub>26</sub>

#### COSEC ARGO FOx212

COSEC ARGO COx200

# Who Are We

1 Million + Customers **2,500+** Partners 60+ Products

50+ Countries





@Matrix Access Control and Time-Attendance



MatrixComSec



@Matrix\_COSEC



@MatrixAccessControl

# www.MatrixAccessControl.com

### THANK YOU!



www.MatrixComSec.com