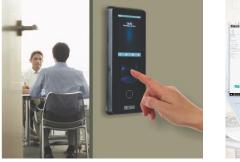

### **Higher Security**

Secure Organization Entrance Secure Digital Records and Data

Secure Access to Conference Rooms

### **Higher Security**

Prevent Unauthorized Entry in Sensitive Areas

# **Ultrafast User Verification**

- Powerful ARM Processor
- 2X Faster Identification than Traditional Readers
- 1:1 or 1:N Matching Authentication Modes
- Saves User Time by Removing Long Queue

# **Touchscreen Display**

SECURITY SOLUTIONS

- Exceptional Performance
  - IPS Display with Gorilla Glass
- Scratch Resistant
  - Better Protection from Accidental Damage