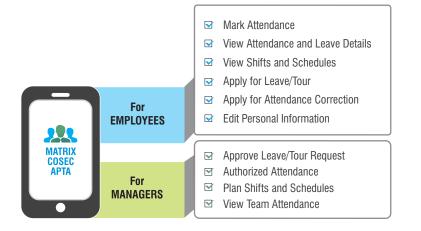

# **COSEC APTA**

Matrix COSEC APTA is a comprehensive mobile-based employee portal offering COSEC users to monitor and manage all their time-attendance and leave options. Employees and managers can access all their time-attendance information easily and perform related tasks remotely reducing significant amount of time they spent on these issues. The Matrix COSEC APTA intuitive interface offers employees to view their attendance and shift schedule, check their leave details, apply for the leave or tour and update personal and job related information. Additionally, reporting officer can approve or reject leave and tour applications, authorize attendance and plan work schedules of his subordinates.

### Attendance Marking

Matrix COSEC APTA allows field or mobile employees the flexibility of marking their attendance using their smartphones. COSEC APTA records the exact physical location of the employee using GPS for better monitoring and planning.

#### **Attendance and Leave Status**

Using COSEC APTA, employees and managers can see their daily and monthly attendance, leaves, shifts and other information from their mobile phones. This reduces administrative work and allows them to spend more time on value-added activities.

### **Attendance Correction**

Matrix COSEC APTA allows managers to correct attendance of his/her team members for special reasons like official duty, special flexibility for a vehicle breakdown or medical emergency, etc. If granted permission by the system administrator, the manager can change presence and entry/exit timings of his team members. Of course, all these alterations are stored in the audit trail for official records.

### Leave and Attendance Authorization Request

Anyone who has applied for the leave knows the frustration of filling the paper form and waiting for the approval from the reporting officer. With Matrix COSEC APTA, employees can request for the authorization of attendance, overtime, Compensatory-Off and personal and official leaves to his reporting officer. This request is reflected on the reporting officer's window for approval. Tedious and manual paperwork is completely eliminated.

### **Approve Leave and Attendance**

The manager gets a notification on his mobile phone whenever any of his members applies for approval or authorization. Using his mobile, the manager can quickly approve leave and tour, resolve attendance exceptions as they happen.

### Add/Edit Personal Details

COSEC APTA allows the employees to add/edit their personal details from their mobile phones. This helps in maintaining an error-free and updated database of all employees. Employees can add/edit their qualification, nationality, marital status, experience, local and permanent addresses, contact details, blood group, etc.