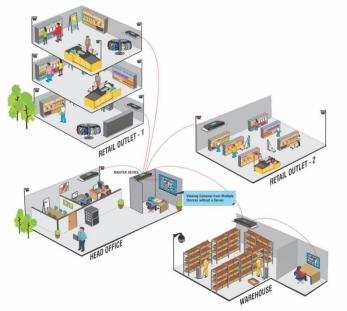

# Cost of server for monitoring multiple devices making surveillance expensive?

- Real-time working status: Health Status Monitoring
- No Server required: Cascading
- Easy Playback: Synchronous/Asynchronous Playback, Investigation

#### **Our Solution**