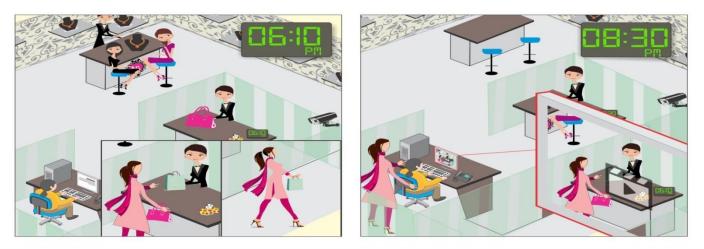

#### Customers often forget their belongings in your store?

- View every movement in high resolution with great details: Megapixel Cameras
- Works as deterrent: Camera Tamper
- **Real-time Security:** Intelligent Video Analytics, Real-time Notifications
- Trace Customer Belongings: Investigation in playback