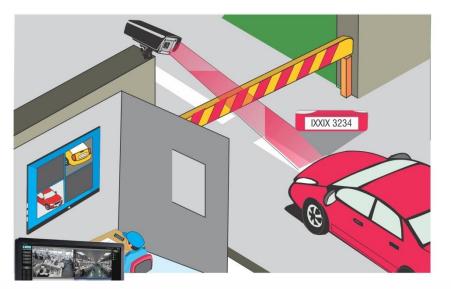

#### 2. Productivity

Losing revenue from parking facilities due to inefficient manual system?

• Personalized Service with License Plate Recognition: License Plate Recognition