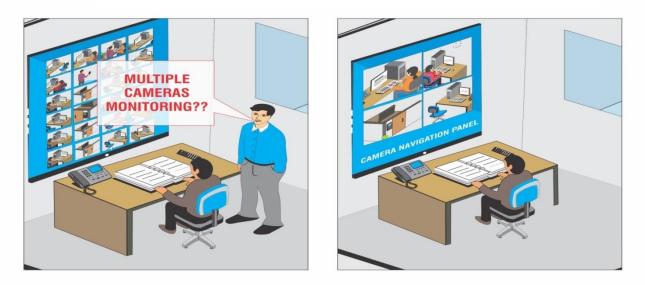

#### Difficulty in monitoring multiple cameras?

• Easy Monitoring: Camera Grouping and Sequencing