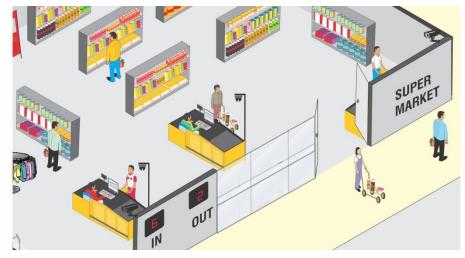

#### 2. Productivity

Heavy flow of customers during peak hours affecting your service quality?

- Employee Discipline: Camera Grouping and Sequencing, Mobile App
- Stock Verification: Easy Playback, Missing Object Detection
- Crowd Management, Save cost by hourly staffing system: People Counting

2. Productivity

• Prevent Disputes with Customers: POS Integration