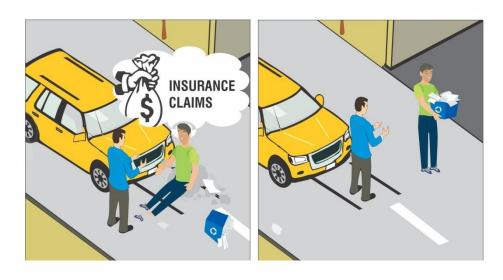

#### Paying for patients' or visitors' false insurance claims?

- Prevent false insurance claims: Time and Event Based Playback
- Avoid malpractice or questions in case of failed surgeries: Camera-wise playback
- Safeguard visual evidences in events like a police case: Evidence Lock, Clip Export and NAS/FTP Support
- Store recordings for higher number of days & at half the cost: Adaptive Recording,
   Camera-wise Recording Retention