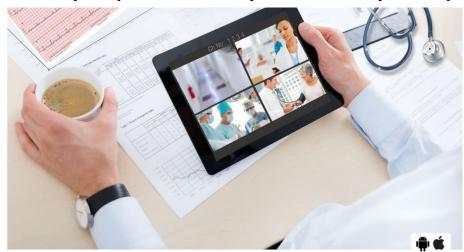

#### Difficulty in contacting the right person during emergencies?

- Prevent negligence by caretakers: No Motion Detection, Loitering
- Allow easy view of their related wards to doctors: Doctor-wise viewing roles and rights
- Ensure prompt response to emergency cases: Calling from Mobile App to take senior doctor's advice
- Easy staff communication on critical cases: Two-way Audio
- Ensure transparency in billing: Integration with POS system