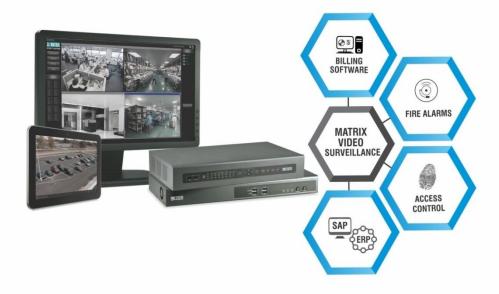

#### **Effective Monitoring**

• Prevent child abduction from incubation centers: Integration with Access Control, send snapshot to central location and via email to alert security of any suspect

#### 2. Improve Safety

- Avoid risks of overcrowding: Crowd Management and Vehicle Management to alert the security when number of people increases more than limit
- Ensure quick and easy evacuation in case of emergencies: Integration with Fire Alarms, People Counting and Two-way Audio
- Prevent drug diversion: Integration with billing software to capture snapshot on each billing transaction and Loitering

### 1. Ensure Process Compliance

- Ensure staff follows cleanliness standards to avoid hospital acquired Infections: Daily Highlights
- Ensure timely response: Edge Recording
- Ensure trainees/nurses follow proper processes during surgeries: Centralized monitoring through CMS
- Use recordings as teaching/training material for interns and staff: Clip export
- Ensure visitors or employees do not smoke: Integration with smoke detectors