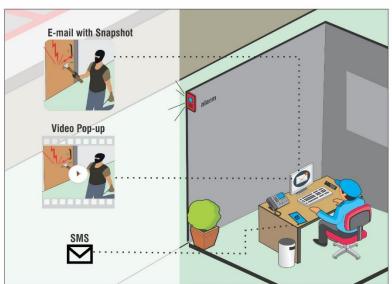

#### **Effective Monitoring**

• Prevent child abduction from incubation centers: Integration with Access Control, send snapshot to central location and via email to alert security of any suspect