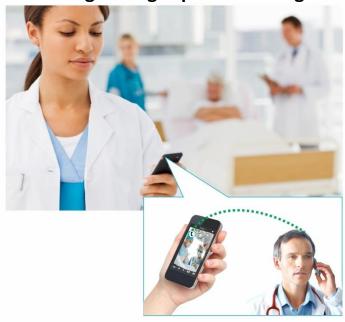

#### **Effective Monitoring**

- Cost effective patient monitoring setup 24\*7: Cascading, Sequencing and Camera Grouping
- Monitor patients from anywhere, anytime: Mobile App

1 1 1 1 1 1

- Restrict patients with psychiatric/neurological conditions from leaving their wards: E-map Early Detection and Instant Notification
- Prevent theft of expensive surgical equipment: Missing Object Detection and time based IVA's like Intrusion Detection, Trip Wire, etc. and Instant Notifications like E-mail, SMS, Alarms, etc.

#### Difficulty in contacting the right person during emergencies?

- Prevent negligence by caretakers: No Motion Detection, Loitering
- Allow easy view of their related wards to doctors: Doctor-wise viewing roles and rights
- Ensure prompt response to emergency cases: Calling from Mobile App to take senior doctor's advice
- Easy staff communication on critical cases: Two-way Audio
- Ensure transparency in billing: Integration with POS system