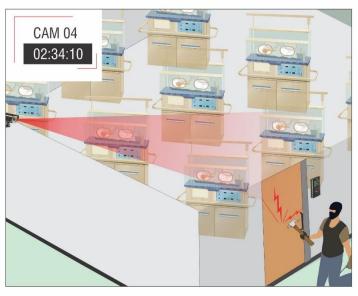

# Increased rate of child abduction from incubation wards questioning the reputation of your hospital

#### **Effective Monitoring**

• Prevent child abduction from incubation centers: Integration with Access Control, send snapshot to central location and via email to alert security of any suspect