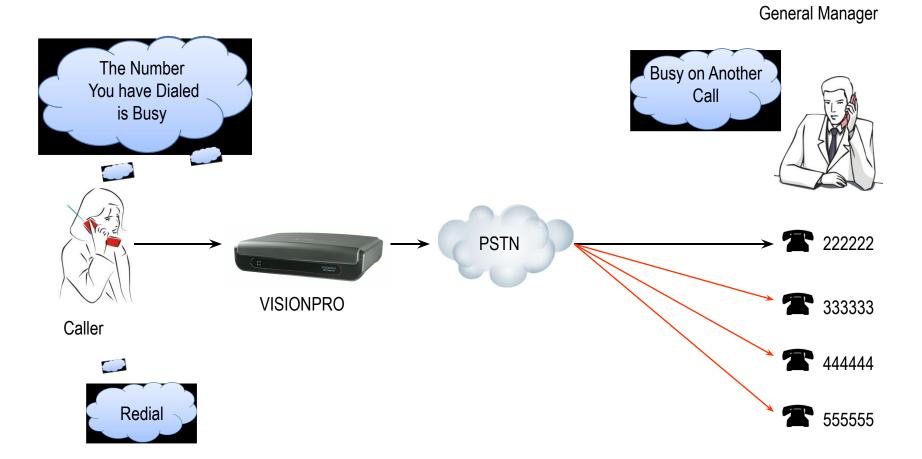

## **Auto Redial-Multiple Numbers**

- No Need to Redial a Busy Extension Repeatedly
- VISIONPRO Redials a busy number till It gets through and gives you ring when Call gets connected
- Three Number can be Set for Auto Redial

Note: The Auto Redial feature is supported for external numbers only.

Scenario 2: CLI based Routing