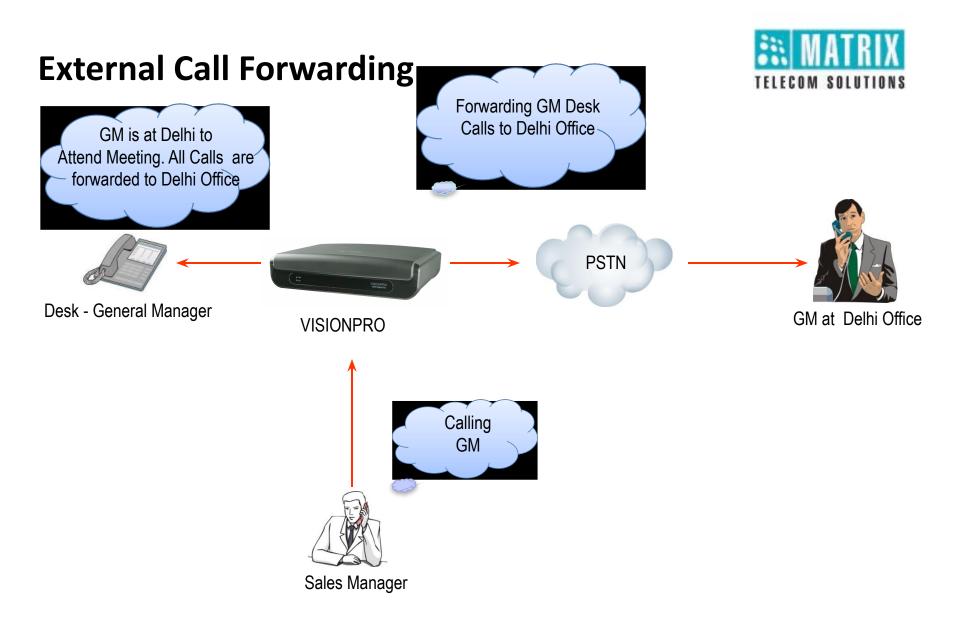

## **Key Features**

- Allowed and Denied List
- Abbreviated Dialing
- Alternate Number Dialing
- Auto-Attendant
- Auto Callback
- Auto Redial-Multiple Number
- Auto Shut Dynamic Lock
- Caller Line Identification
- External Call Forward