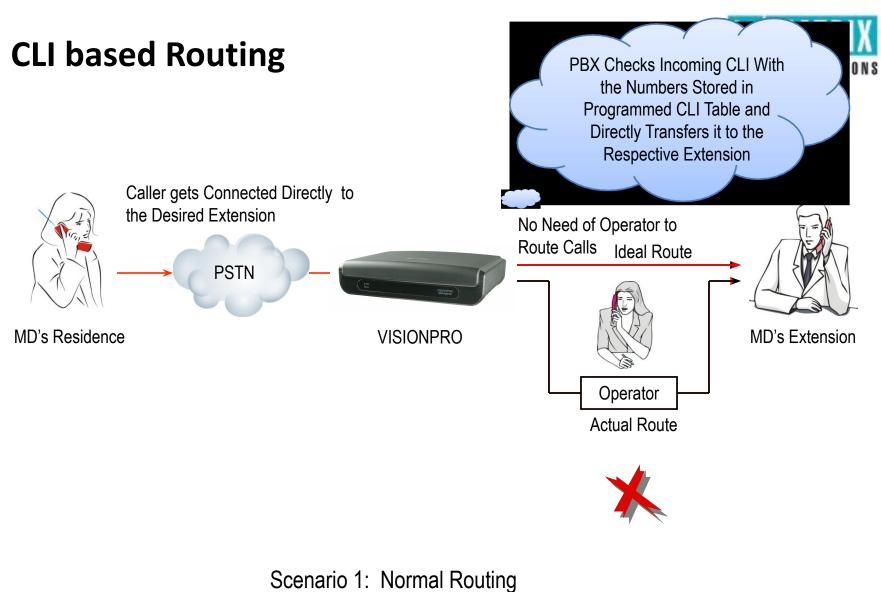

## **Caller Line Identification-DTMF & FSK**

- Caller's number is displayed on the CLI display of the Analog Phone
- CLI is Displayed in following Communications
  - Trunk Calls
  - Internal Calls
  - Transferred Calls

Scenario 2: CLI based Routing