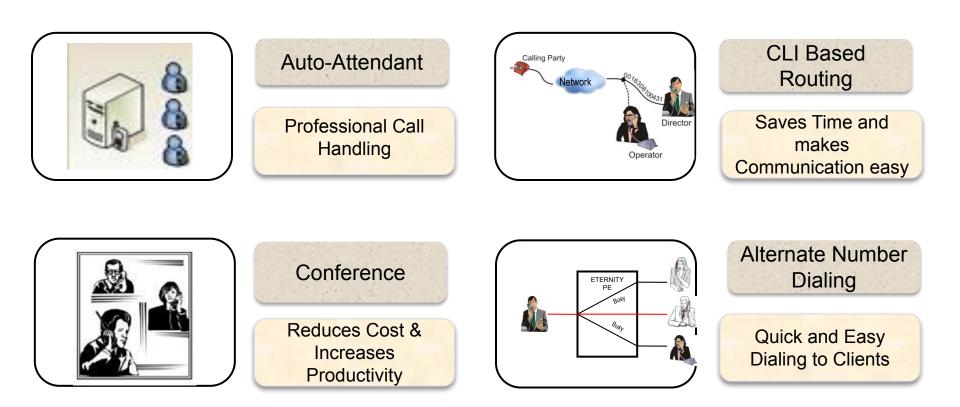

## **Auto-Attendant**

- Built-in Feature
- Supports Dial-by-Name
- Overcome unexpected disasters by re-routing callers
- Eliminate over-staffing and increase productivity

## **Allowed and Denied List**

- Allows/Restrict Dialing of Specific Area Codes or Numbers
- Up to 8 Programmable Allowed and Denied List
- Maximum 16 Entries per List and each of 16 Digits Length
- Prevents Misuse of Long Distance/International Dialing Facility
- A Very Useful Cost Control Parameter

#### **Alternate Number Dialing**

## **Auto Redial-Multiple Numbers**

- No Need to Redial a Busy Extension Repeatedly
- VISIONPRO Redials a busy number till It gets through and gives you ring when Call gets connected
- Three Number can be Set for Auto Redial

## **Caller Line Identification-DTMF & FSK**

- Caller's number is displayed on the CLI display of the Analog Phone
- CLI is Displayed in following Communications
  - Trunk Calls
  - Internal Calls
  - Transferred Calls

## **Dial-By-Name**

- Enter Desired Person's Name In case Extension Number is not known
- Saves Operator's Time and Effort in transferring a Call

## **Voice Message Applications**

- Day/Night Greetings
- Wrong Number Dial/Dial-by Name
- Initial Guidance
- Busy/Transfer/No Reply
- Store Messages Up to 240
  Seconds with 16 Parts of 15
  Seconds Each
- Message Can be Recorded from Telephone or Music Source
- One Message is Played at One Time