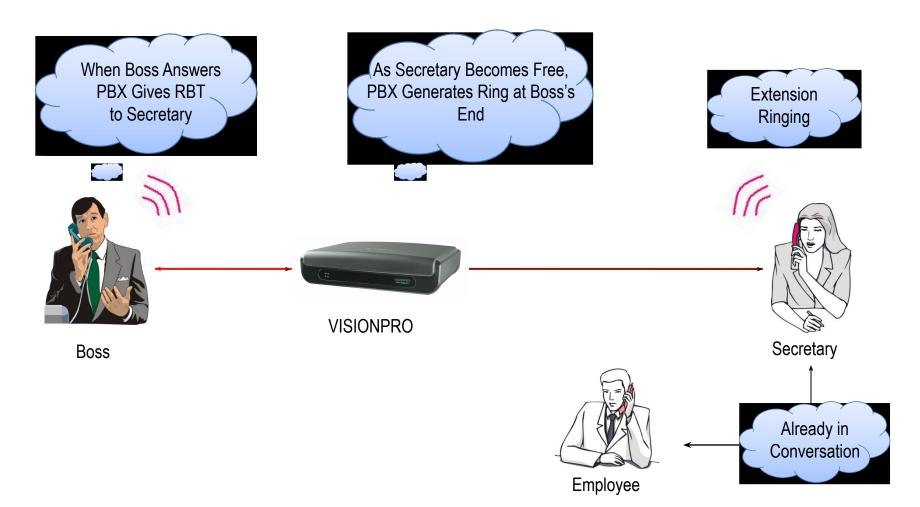

## **Live Call Supervision**

- Get the information of calls Made/Received by an Extension being Supervised on your CLI Telephone
- Information can be Acquired During a Live Call on Need basis
- Very useful features for Organizations where Privacy is Essential