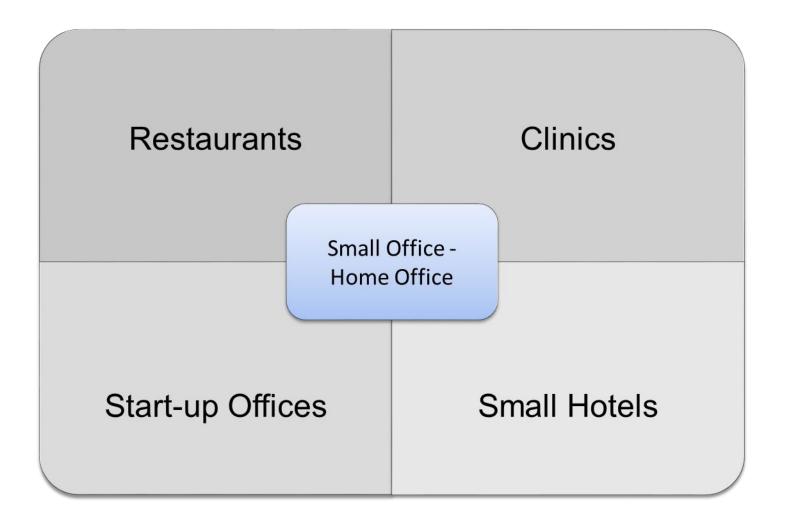

# VISIONPRO

The Digital PBX for Small Offices

## EXPECT MORE.









# Matrix VISIONPRO

The Digital PBX for Small Offices



CLI



Conference



1-Port PFT



100% Non-blocking



Auto Attendant

## **Presentation Outlook**



- Target Customers
- Key Differentiators
- Product Variants
- Key Features
- Technical Specifications

#### **Target Customers**





## **Key Differentiators**

- Built-on DSP based Architecture
- Compact Footprint
- Built-in Auto-Attendant
- Built-in dual 3-Party Conference
- No Speech Path Limitations
- Built-in Power Fail Transfer
- Built-in CLI (both DTMF and FSK)



CLI – DTMF & FSK







100% Non-blocking

**1-Port PFT** 







#### **Product Variants**



| VISIONPRO206 | Digital PBX with 2 Trunks and 6 Analog Extensions  |
|--------------|----------------------------------------------------|
| VISIONPRO308 | Digital PBX with 3 Trunks and 8 Analog Extensions  |
| VISIONPRO412 | Digital PBX with 4 Trunks and 12 Analog Extensions |

#### Front View

#### **Rear View**



## **Key Features**

- Allowed and Denied List
- Abbreviated Dialing
- Alternate Number Dialing
- Auto-Attendant
- Auto Callback
- Auto Redial