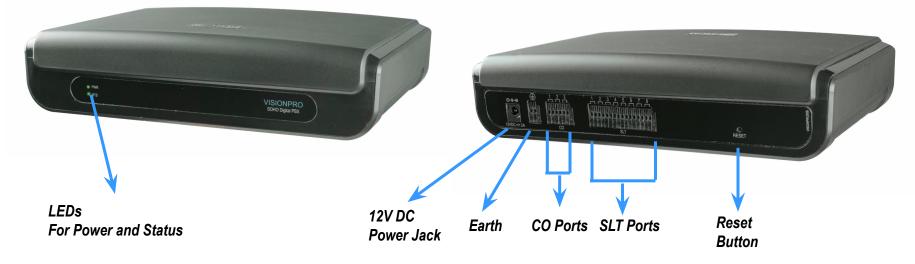

utlook**



- Target Customers
- Key Differentiators
- Product Variants
- Key Features
- Technical Specifications

#### **Target Customers**





## **Key Differentiators**

- Built-on DSP based Architecture
- Compact Footprint
- Built-in Auto-Attendant
- Built-in dual 3-Party Conference
- No Speech Path Limitations
- Built-in Power Fail Transfer
- Built-in CLI (both DTMF and FSK)



CLI – DTMF & FSK







100% Non-blocking

**1-Port PFT** 







#### **Product Variants**



| VISIONPRO206 | Digital PBX with 2 Trunks and 6 Analog Extensions  |
|--------------|----------------------------------------------------|
| VISIONPRO308 | Digital PBX with 3 Trunks and 8 Analog Extensions  |
| VISIONPRO412 | Digital PBX with 4 Trunks and 12 Analog Extensions |

#### Front View

#### **Rear View**



## **Key Features**

- Allowed and Denied List
- Abbreviated Dialing
- Alternate Number Dialing
- Auto-Attendant
- Auto Callback
- Auto Redial-Multiple Number
- Auto Shut Dynamic Lock
- Caller Line Identification
- External Call Forward



- Conference
- CLI based Routing
- Direct Inward Dialing
- Executive/Secretary
- Remote Programming
- Public Address System
- Flexible numbering
- Voice Messages

## **Auto-Attendant**



- Built-in Feature
- Supports Dial-by-Name
- Overcome unexpected disasters by re-routing callers
- Eliminate over-staffing and increase productivity

## **Allowed and Denied List**



- Allows/Restrict Dialing of Specific Area Codes or Numbers
- Up to 8 Programmable Allowed and Denied List
- Maximum 16 Entries per List and each of 16 Digits Length
- Prevents Misuse of