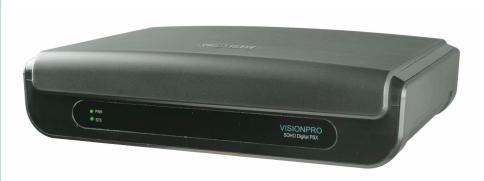

# VISIONPRO

The Digital PBX for Small Offices

## EXPECT MORE.









# Matrix VISIONPRO

The Digital PBX for Small Offices



CLI



Conference



1-Port PFT



100% Non-blocking



Auto Attendant

## **Presentation Outlook**



- Target Customers
- Key Differentiators
- Product Variants
- Key Features
- Technical Specifications

#### **Target Customers**





## **Key Differentiators**

- Built-on DSP based Architecture
- Compact Footprint
- Built-in Auto-Attendant
- Built-in dual 3-Party Conference
- No Speech Path Limitations
- Built-in Power Fail Transfer
- Built-in CLI (both DTMF and FSK)



CLI – DTMF & FSK







100% Non-blocking

**1-Port PFT** 







#### **Product Variants**



| VISIONPRO206 | Digital PBX with 2 Trunks and 6 Analog Extensions  |
|--------------|----------------------------------------------------|
| VISIONPRO308 | Digital PBX