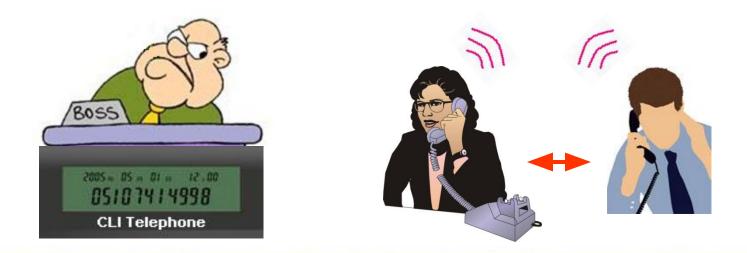

## **Caller Line Identification-DTMF & FSK**

- Caller's number is displayed on the CLI display of the Analog Phone
- CLI is Displayed in following Communications
  - Trunk Calls
  - Internal Calls
  - Transferred Calls