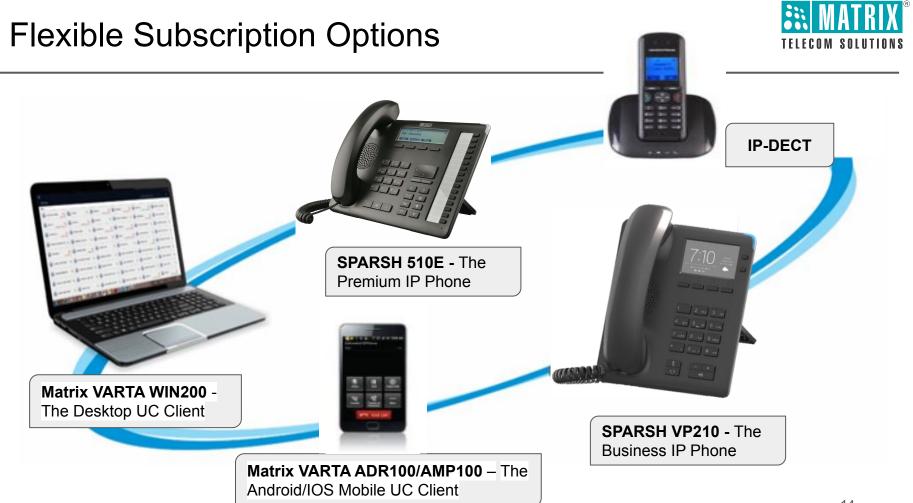

#### Mobile Softphone Extension

- Enhanced Collaboration
- Better In-Office
  Connectivity