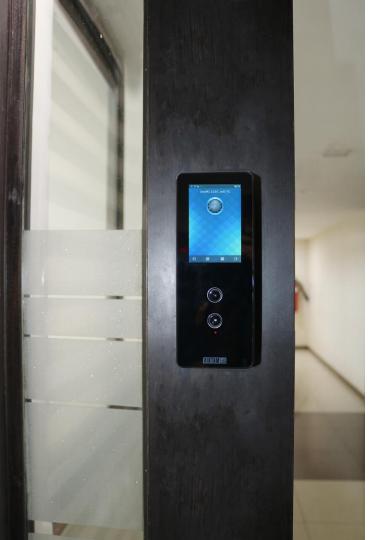

## The Conceptualization

- This versatile door controller is equipped with two cameras
  - o IR camera Live Detection
  - Surveillance-grade Camera –
    to capture the user identity

#### Contactless Credentials

Face Recognition

BLE

PIN

**RFID** 