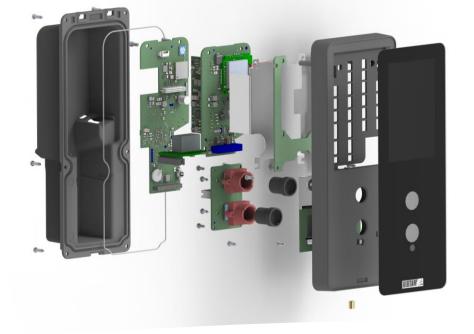

#### Convenient & Contactless

- No Long Queues
- Walk, Look and Go
- Very High Throughput
- Perform Special Functions from Device UI/UX





### Deep Learning Technology

- Deep Learning Algorithm
- Live Face Detection to Eliminate Masquerades
- Convolutional Neural Network based Matching

### Deep Learning Technology - Working













Image Capturing

Image Capturing from Real-time Video Stream

Face Detection

Face Detection and Extraction with Reference Nodal Points

Face Alignment

Face Familiarization by 2D/3D Alignment of Convolutional Layers

Face Representation

Pixels are Transformed into Feature Vectors - Templates

Face Matching

Similarity Score 98%





## Massive Capacity

- 200,000 Templates (1:1 and 1:N)
- 30 Face Templates per User
- 50,000 Users
- 5,00,000 Events



#### Robust

- IP65 Certified Ingress Protection
- IK06 Certified Vandal-proof Enclosure
- Good Performance in Challenging Conditions





## Speed

- High Speed Processor
- No Template based Matching





#### Superior Performance

- Low Light Condition up to 30 Lux
- Exceptional Colored Image at Low Light
- Accuracy with even Different User Heights
- Stable Performance at Varying Light Conditions
- Adaptive Face Enrollment Records Facial changes over a time period
- Mask Compulsion



## Advance Connectivity Options









Bluetooth



PoE/ Ethernet



USB



GSM/Vol1E (Through Dongle)



## Storage Options







**On-Premise Solutions** 

**Cloud-based Solutions** 



### **Applications**





Access Control



Job Processing & Costing



Time-Attendance



Contract Workers Managem