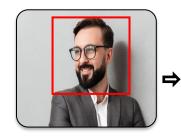

### Deep Learning Technology - Working

Image Capturing

Image Capturing from Real-time Video Stream

Face Detection

Face Detection and Extraction with Reference Nodal Points

Face Alignment

Face Familiarization by 2D/3D Alignment of Convolutional Layers