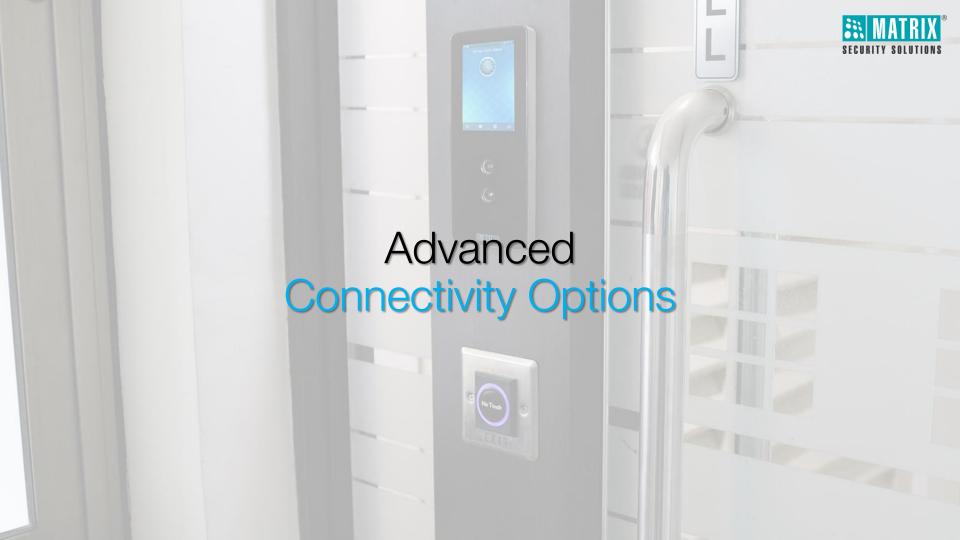

## Advance Connectivity Options

Bluetooth

PoE/ Ethernet

USB

GSM/Vol1E (Through Dongle)