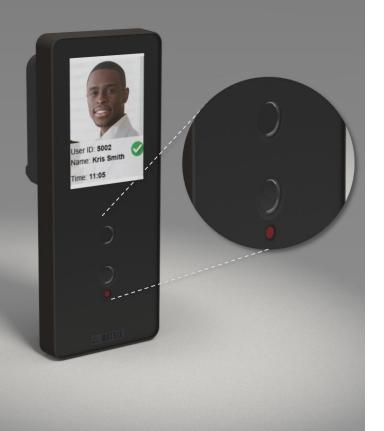

## The Conceptualization

- This versatile door controller is equipped with two cameras
  - o IR camera Live Detection
  - Surveillance-grade Camera –
    to capture the user identity