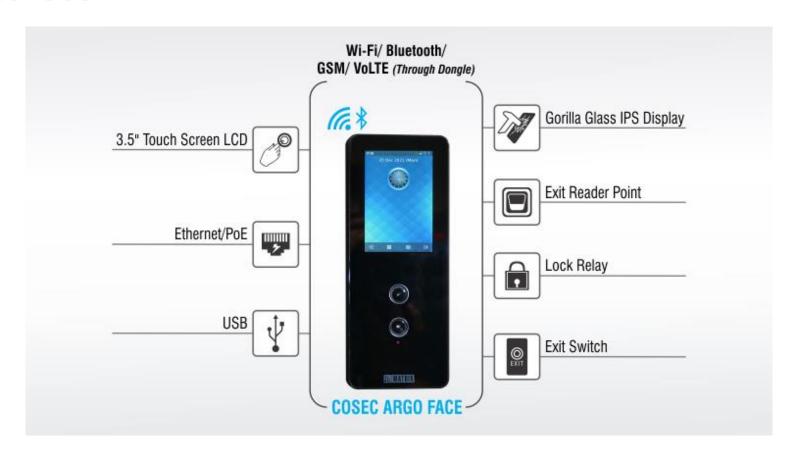

## Advance Connectivity Options

Bluetooth

PoE/ Ethernet

USB

GSM/Vol1E (Through Dongle)

#### Interface