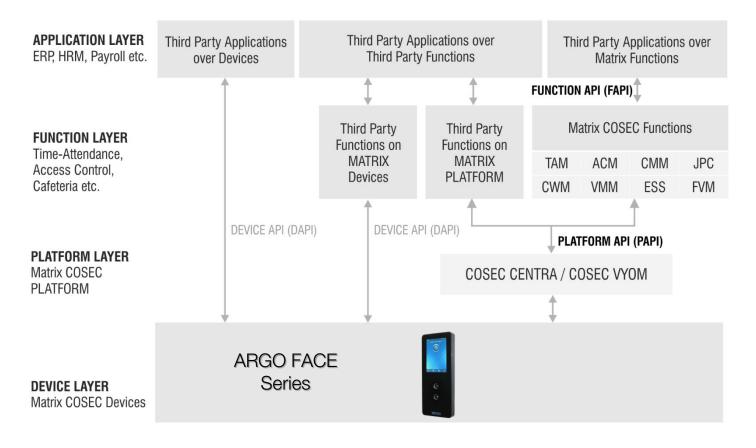

ed Processor
- No Template based Matching





#### Superior Performance

- Low Light Condition up to 30 Lux
- Exceptional Colored Image at Low Light
- Accuracy with even Different User Heights
- Stable Performance at Varying Light Conditions
- Adaptive Face Enrollment Records Facial changes over a time period
- Mask Compulsion



## Advance Connectivity Options









Bluetooth



PoE/ Ethernet



USB



GSM/Vol1E (Through Dongle)



## Storage Options







**On-Premise Solutions** 

**Cloud-based Solutions** 



### **Applications**





Access Control



Job Processing & Costing



Time-Attendance



Contract Workers Management



Visitor Management



Cafeteria Management









Usage Scenario







#### Certifications





















#### Interface





#### Architecture













## www.MatrixAccessControl.com

#### THANK YOU!



www.MatrixComSec.com