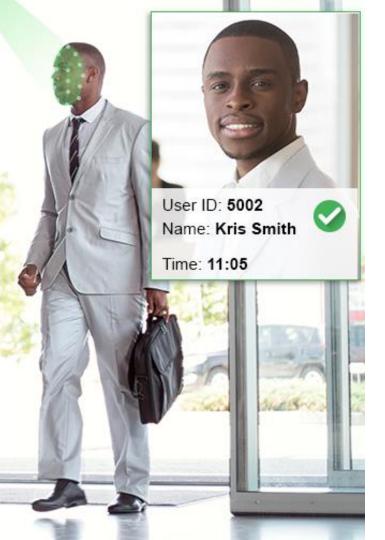

#### Convenient & Contactless

- No Long Queues
- Walk, Look and Go
- Very High Throughput
- Perform Special Functions from Device UI/UX

### Deep Learning Technology

- Deep Learning Algorithm
- Live Face Detection to Eliminate Masquerades
- Convolutional Neural Network based Matching