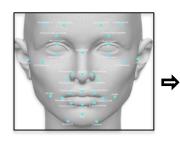

### Deep Learning Technology - Working

Image Capturing

Image Capturing from Real-time Video Stream

Face Detection

Face Detection and Extraction with Reference Nodal Points

Face Alignment

Face Familiarization by 2D/3D Alignment of Convolutional Layers

Face Representation

Pixels are Transformed into Feature Vectors - Templates

Face Matching

Similarity Score 98%