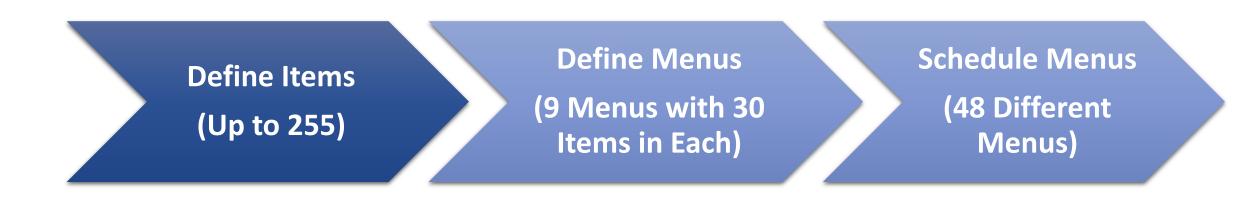

### **Process Flow**

### Define Items & Schedule Menus

- Define
  - Available Items
  - Prices and Discounts
- Schedule
  - Different Menus at Different Time and Date
  - 48 Different Menu Schedule per Device
- Define Default and Selective Items