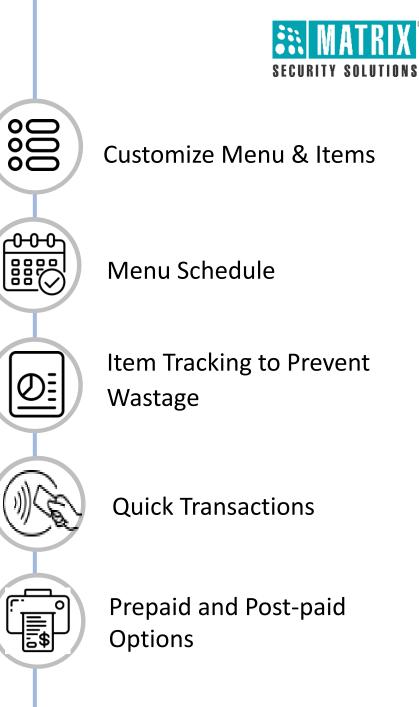

### Key Features

### Define Items & Schedule Menus

- Define
  - Available Items
  - Prices and Discounts
- Schedule
  - Different Menus at Different Time and Date
  - 48 Different Menu Schedule per Device
- Define Default and Selective Items

### Food Planning

- Track Item-wise Consumption of Food
- Concrete and Consistent Data for Planning
- Reduce Food Wastage
- Increase Productivity by Proper Planning

### **Payment Options**

Postpaid Account

Define Maximum Credit Permitted per Month Bill Deducted from Salary

**Prepaid Account** 

Simple Recharge Option Maximum Recharge Limits

### Integration with Printer

- Directly Prints Receipt for Ordered Food
- Printer Can be Connected Using
  - $\circ \quad \text{USB Port}$
  - $\circ$  LAN
  - o **RS-232**