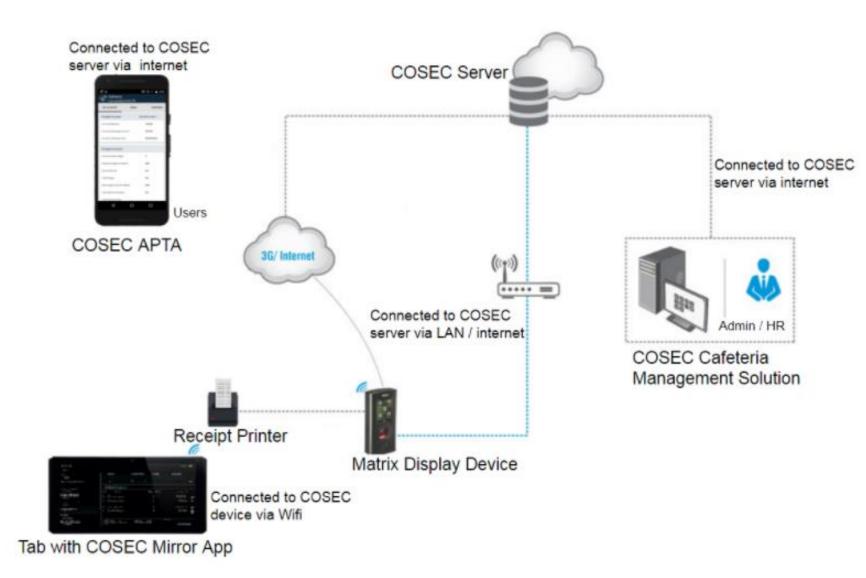

ly
- Exports Data to Third Party's Software
- Various Formats Like CSV, XML, Text and Excel
- Helps to Save a Lot of Time for Corporates, Institutes and Others



### Employee Portal for Cafeteria Activity

- Web based Portal for Employees
- Check Account Balance in Real-Time
- Helps to Decide the Menu Order in Advance
- Helps in Monitoring the Expenditure
- Apply/Approve for Expenditure Correction



### Integration with Printer

- Directly Prints Receipt for Ordered Food
- Printer Can be Connected Using
  - $\circ \quad \text{USB Port}$
  - $\circ$  LAN
  - o **RS-232**



### Reports

- Detailed Reports for Mapping
  - Item-wise Consumption
  - Department-wise Consumption
  - Head Count
  - User Consumption & Credit Due
  - Blocked Users
  - User Account Details





#### Architecture



#### **COSEC** Hardware







### COSEC ARGO Series

#### COSEC ARGO FACE

#### **COSEC** Hardware







COSEC PATH Series

#### COSEC VEGA Series

### Auto Push Technology



Data Transfer from Device to Server in <1 Sec

No Data Loss

No Manual Download Required









### Usage Scenario







## Who Are We

1 Million + Customers <mark>2,500+</mark> Partners <mark>60+</mark> Products

50+ Countries





@Matrix Access Control and Time-Attendance



MatrixComSec



@Matrix\_COSEC



@MatrixAccessControl

### www.MatrixAccessControl.com

### THANK YOU!



www.MatrixComSec.com