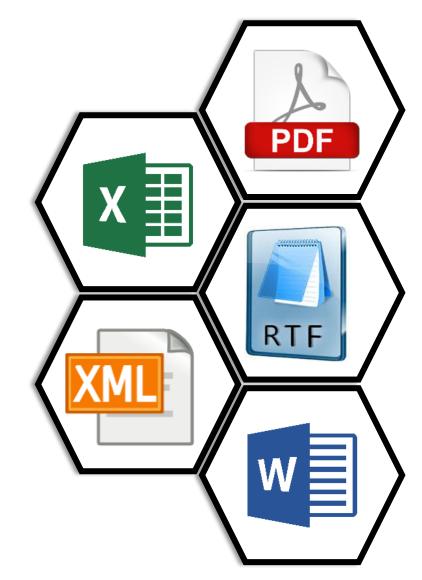

### Export to Payroll/Billing

- User Need not to worry About Paying their Dues Separately
- Exports Data to Third Party's Software
- Various Formats Like CSV, XML, Text and Excel
- Helps to Save a Lot of Time for Corporates, Institutes and Others