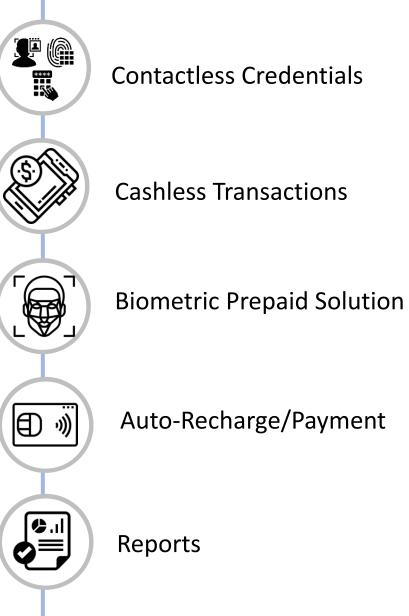

### MATRIX CAFETERIA MANAGEMENT SOLUTION











Researched, Designed & Manufactured in

50+ Countries | 1M+ Customer





### Why Cafeteria Management?

#### Automate the Processes







### Why Matrix Cafeteria Management?

### Higher Efficiency





### Higher Discipline







### Key Features

### Matrix Cafeteria Management



#### Watch to Know More





### Matrix Cafeteria Management







# How Does it Work?

### **Process Flow**





### **Process Flow**







### Define Items & Schedule Menus



- Define
  - Available Items
  - Prices and Discounts
- Schedule
  - Different Menus at Different Time and Date
  - 48 Different Menu Schedule per Device
- Define Default and Selective Items



### Food Planning



- Track Item-wise Consumption of Food
- Concrete and Consistent Data for Planning
- Reduce Food Wastage
- Increase Productivity by Proper Planning

### **Payment Options**





Postpaid Account

Define Maximum Credit Permitted per Month Bill Deducted from Salary



**Prepaid Account** 

Simple Recharge Option Maximum Recharge Limits



### Export to Payroll/Billing



- User Need not to worry About Paying their Dues Separately
-