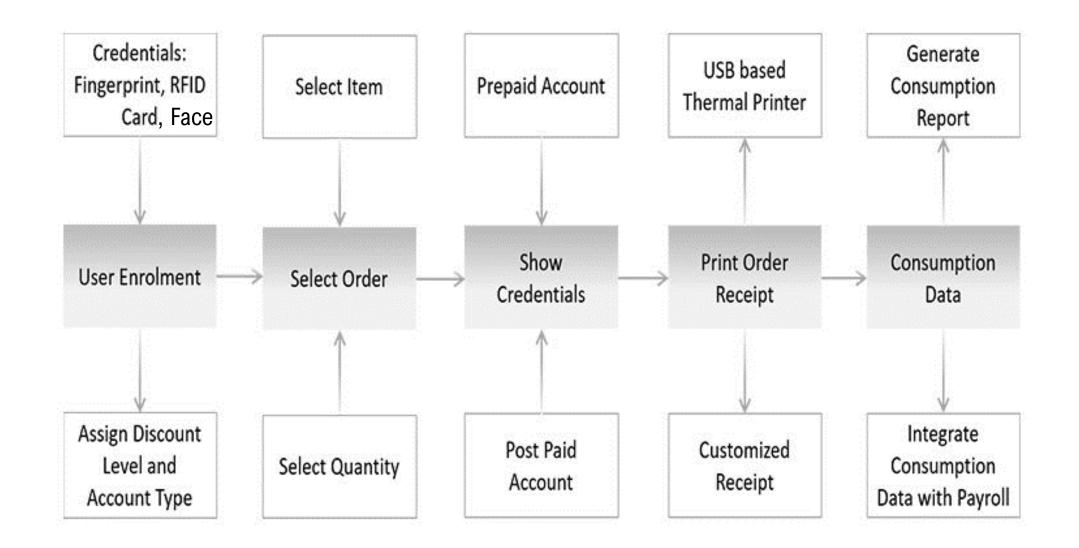

### MATRIX CAFETERIA MANAGEMENT SOLUTION











Researched, Designed & Manufactured in

50+ Countries | 1M+ Customer





### Why Cafeteria Management?

#### Automate the Processes







### Why Matrix Cafeteria Management?

### Higher Efficiency





### Higher Discipline







### Key Features

### Matrix Cafeteria Management



#### Watch to Know More





### Matrix Cafeteria Management







# How Does it Work?

### **Process Flow**





### **Process Flow**







### Define Items & Schedule Menus



- Define
  - Available Items
  - Prices and Discounts
- Schedule
  - Different Menus at Different Time and Date
  - 48 Different Menu Schedule per Device
- Define Default and Selective Items



### Food Planning



- Track Item-wise Consumption of Food
- Concrete and Consistent Data for Planning
- Reduce Food Wastage
- Increase Productivity by Proper Planning

### **Payment Options**





Postpaid Account

Define Maximum Credit Permitted per Month Bill Deducted from Salary



**Prepaid Account** 

Simple Recharge Option Maximum Recharge Limits



### Export to Payroll/Billing



- User Need not to worry About Paying their Dues Separately
- Exports Data to Third Party's Software
- Various Formats Like CSV, XML, Text and Exce