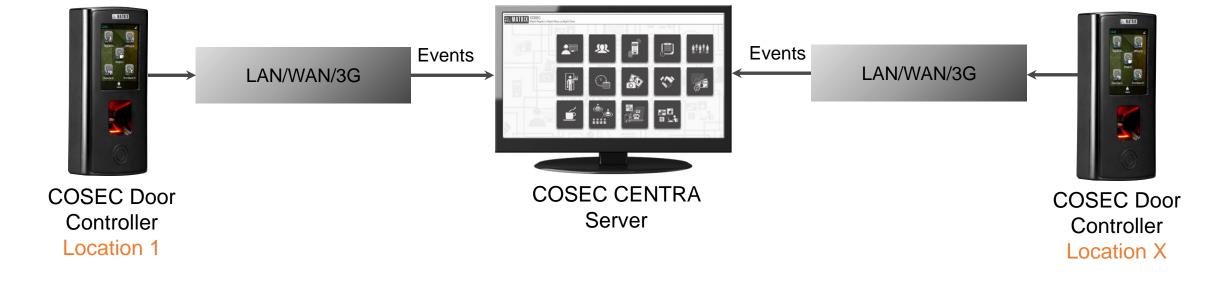

rtal for Cafeteria Activity

- Web based Portal for Employees
- Check Account Balance in Real-Time
- Helps to Decide the Menu Order in Advance
- Helps in Monitoring the Expenditure
- Apply/Approve for Expenditure Correction



### Integration with Printer

- Directly Prints Receipt for Ordered Food
- Printer Can be Connected Using
  - $\circ \quad \text{USB Port}$
  - $\circ$  LAN
  - o **RS-232**



### Reports

- Detailed Reports for Mapping
  - Item-wise Consumption
  - Department-wise Consumption
  - Head Count
  - User Consumption & Credit Due
  - Blocked Users
  - User Account Details





#### Architecture



#### **COSEC** Hardware







### COSEC ARGO Series

#### COSEC ARGO FACE

#### **COSEC** Hardware







COSEC PATH Series

#### COSEC VEGA Series

### Auto Push Technology



Data Transfer from Device to Server in <1 Sec

No Data Loss

No Manual Download Required









### Usage Scenario







## Who Are We

1 Million + Customers <mark>2,500+</mark> Partners <mark>60+</mark> Products

50+ Countries





@Matrix Access Control and Time-Attendance



MatrixComSec



@Matrix\_COSEC



@MatrixAccessControl

### www.MatrixAccessControl.com

### THANK YOU!



www.MatrixComSec.com