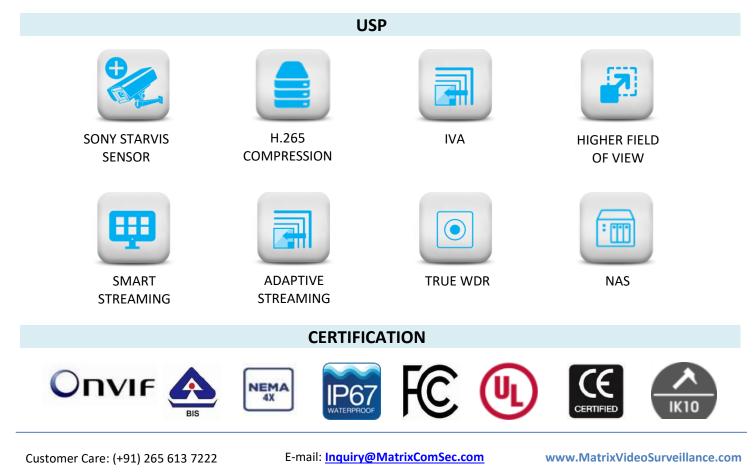

### 5MP IR Bullet Camera with 2.8-12mm Motorized Varifocal Lens

SATATYA CIBR50MVL12CWP 5MP IR Bullet Camera with 2.8 -12mm Motorized Varifocal Lens

Matrix Project Series IP Cameras are built using superior components such as Sony STARVIS sensor and higher MTF lens to offer unmatched image quality especially during the low light conditions. Powered by True WDR algorithm, these cameras offer consistent image quality even in highly varying lighting conditions. Built in intelligent analytics including Intrusion Detection, Trip Wire, etc. ensure real-time security. Moreover, H.265 compression and Automatic Motion based Frame Rate Reduction save bandwidth and storage up to 50%.

### 5MP IR Bullet Camera with 2.8-12mm Motorized Varifocal Lens

| OPERATING PARAMETERS    |                                                                        |  |
|-------------------------|------------------------------------------------------------------------|--|
| Power Supply            | 12V (DC); 802.3af (PoE)                                                |  |
| Power Consumption       | Approximately 7.5W                                                     |  |
| Operating Humidity      | Less than 95% RH (non-condensing)                                      |  |
| Operating Temperature   | -30°C to 60°C                                                          |  |
| Storage Temperature     | -30°C to 60°C                                                          |  |
| PHYSICAL PARAMETERS     |                                                                        |  |
| Communication interface | 10Base-T/100BaseTX Ethernet (RJ-45)                                    |  |
| Weight                  | 840gms                                                                 |  |
| Color                   | Infinity White                                                         |  |
| Dimensions              | Φ302mm x 93mm x 85mm (Length x Width x Height)                         |  |
| Storage                 | NAS, SD Card                                                           |  |
| Certifications          | BIS, CE, IP67, FCC Part-15 Subpart – B, ONVIF S & G, IK10, UL, NEMA 4X |  |