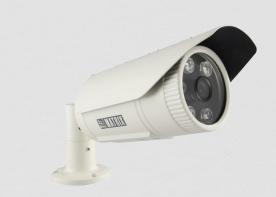

### 5MP IR Bullet Camera with 2.8-12mm Motorized Varifocal Lens

SATATYA CIBR50MVL12CWP 5MP IR Bullet Camera with 2.8 -12mm Motorized Varifocal Lens

Matrix Project Series IP Cameras are built using superior components such as Sony STARVIS sensor and higher MTF lens to offer unmatched image quality especially during the low light conditions. Powered by True WDR algorithm, these cameras offer consistent image quality even in highly varying lighting conditions. Built in intelligent analytics including Intrusion Detection, Trip Wire, etc. ensure real-time security. Moreover, H.265 compression and Automatic Motion based Frame Rate Reduction save bandwidth and storage up to 50%.

### 5MP IR Bullet Camera with 2.8-12mm Motorized Varifocal Lens