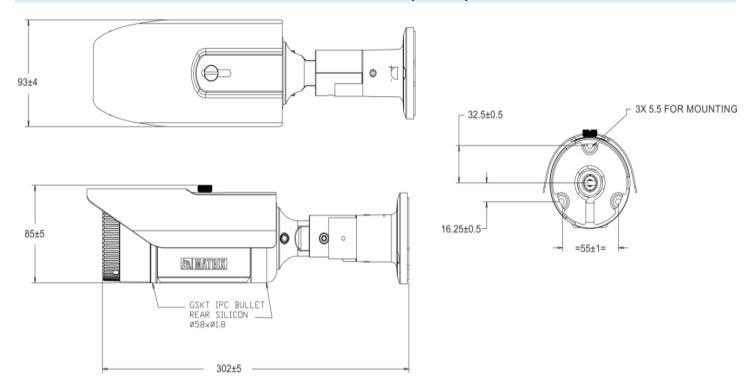

### DIMENSIONS (in mm)

SECUBITY SOLUTI

### 5MP IR Bullet Camera with 2.8-12mm Motorized Varifocal Lens

| OPERATING PARAMETERS    |                                                                        |  |
|-------------------------|------------------------------------------------------------------------|--|
| Power Supply            | 12V (DC); 802.3af (PoE)                                                |  |
| Power Consumption       | Approximately 7.5W                                                     |  |
| Operating Humidity      | Less than 95% RH (non-condensing)                                      |  |
| Operating Temperature   | -30°C to 60°C                                                          |  |
| Storage Temperature     | -30°C to 60°C                                                          |  |
| PHYSICAL PARAMETERS     |                                                                        |  |
| Communication interface | 10Base-T/100BaseTX Ethernet (RJ-45)                                    |  |
| Weight                  | 840gms                                                                 |  |
| Color                   | Infinity White                                                         |  |
| Dimensions              | Φ302mm x 93mm x 85mm (Length x Width x Height)                         |  |
| Storage                 | NAS, SD Card                                                           |  |
| Certifications          | BIS, CE, IP67, FCC Part-15 Subpart – B, ONVIF S & G, IK10, UL, NEMA 4X |  |