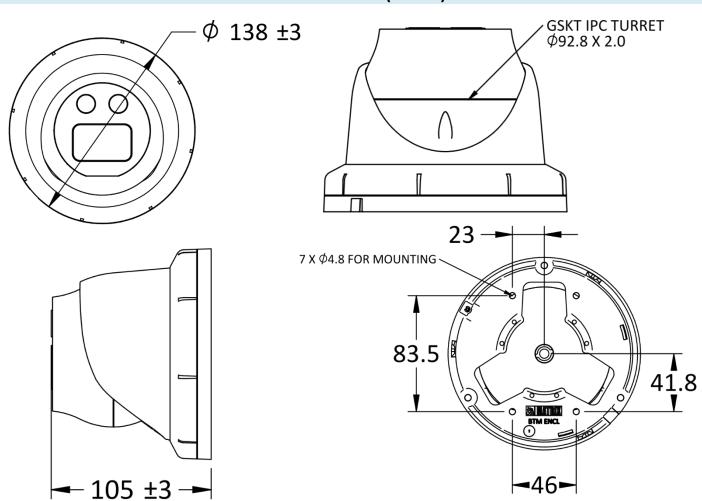

## **DIMENSIONS (in mm)**

# 2MP IR Turret Camera with 2.8mm Lens

| Alarm Recording         | Pre and Post                                                                                                                             |
|-------------------------|------------------------------------------------------------------------------------------------------------------------------------------|
| Motion Recording        | Yes                                                                                                                                      |
| Video Parameters        | Snapshot, Region of Interest (ROI), BLC, Day/Night Settings                                                                              |
| Privacy Masks           | 8                                                                                                                                        |
| WDR                     | True WDR (120dB)                                                                                                                         |
| SNR                     | >70dB                                                                                                                                    |
| Image Enhancement       | Saturation/ Contrast/ Sharpness/Brightness/Auto Exposure/ HVS Forensic                                                                   |
| DNR                     | 2D &3D                                                                                                                                   |
| Video Analytics         | Motion Detection, No Motion Detection, Tamper Detection, Trip/No Trip Detection, Object Intrusion/Zone Intrusion                         |
| ,                       | ALERTS                                                                                                                                   |
| IP Conflict             | Yes                                                                                                                                      |
| Network Disconnect      | Yes                                                                                                                                      |
| Storage Full            | Yes                                                                                                                                      |
| Time Triggered          | Yes                                                                                                                                      |
|                         | EVENTS AND ACTIONS                                                                                                                       |
| Upload Image            | NAS, FTP                                                                                                                                 |
| Upload Clip             | NAS, FTP                                                                                                                                 |
| Notifications           | E-mail, SMS, TCP                                                                                                                         |
|                         | PROTOCOLS SUPPORTED                                                                                                                      |
| Supported protocols     | TCP/IP, HTTP, ARP, QoS, DHCP, DNS, DDNS, RTP, RTCP, RTSP, PPPOE, SMTP, NTP, HTTPS, TLS/SSL, FTP, ICMP, IGMP, 802.1x, SNMP, UPnP, Bonjour |
| Web Viewer              | Supported in IE 8.0-11.0, Firefox 15.0-47.0, Chrome 20.0-54.0                                                                            |
| Browser                 | IE, Chrome, Mozilla                                                                                                                      |
|                         | OPERATING PARAMETERS                                                                                                                     |
| Power Supply            | 802.3af (PoE)                                                                                                                            |
| Power Consumption       | Maximum 5W                                                                                                                               |
| Operating Humidity      | Less than 95% RH (non-condensing)                                                                                                        |
| Operating Temperature   | -30°C to 60°C                                                                                                                            |
| Storage Temperature     | -35°C to 60°C                                                                                                                            |
|                         | PHYSICAL PARAMETERS                                                                                                                      |
| Communication interface | 10Base-T/100BaseTX Ethernet (RJ-45)                                                                                                      |
| Weight                  | 0.72kg                                                                                                                                   |
| Color                   | Infinity White                                                                                                                           |
| Dimensions              | 138.58mm x 118.97mm (Diameter x Height)                                                                                                  |
| Certifications          | BIS, CE, IP67, FCC Part-15 Subpart - B, ONVIF S & G                                                                                      |