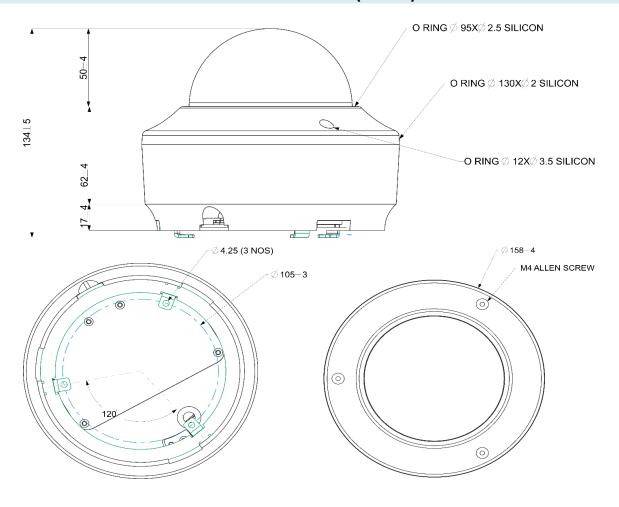

-------------------|------------------------------------------------------------------------|
| Communication interface | 10Base-T/100BaseTX Ethernet (RJ-45)                                    |
| Weight                  | 1.41kg                                                                 |
| Color                   | Infinity White                                                         |
| Dimensions              | Ф158mm x 134mm                                                         |
| Storage                 | NAS, SD Card                                                           |
| Certifications          | BIS, CE, IP67, FCC Part-15 Subpart - B, ONVIF S & G, IK10, UL, NEMA 4X |

<sup>\*</sup>Specifications are subject to change without prior notice

## **DIMENSIONS (in mm)**



### 8MP IR Dome Camera with 6mm Lens



#### **ABOUT MATRIX**

Established in 1991, Matrix is a leader in security and telecom solutions for modern businesses and enterprises. Matrix, an innovative, technology driven and customer focused organization, is committed to keep pace with the revolutions in security and telecom industries. With more than 40% of its human resources dedicated to the development of new products, Matrix has launched cutting-edge products such as Unified Communications, IP-PBX, Universal Gateways, Convergence, VOIP Gateways, GSM Gateways, IP Video Surveillance, Access Control and Time-Attendance. These solutions are feature-rich, reliable and conform to the international standards. Having global footprints in Europe, North America, South America, Africa and Asia thr