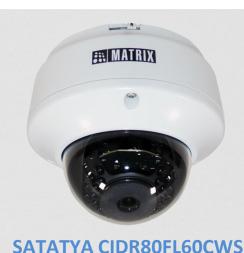

### 8MP IR Dome Camera with 6mm Lens

8MP IR Dome Camera with 6mm Lens

Matrix Project Series Dome IP Cameras are built using superior components such as Sony STARVIS sensor and high MTF lens to offer unmatched image quality especially during the low light conditions. Powered by True WDR algorithm, these cameras offer consistent image quality even in highly varying light conditions. Built in intelligent analytics including Motion Detection, Intrusion Detection, Trip Wire, etc. ensure real-time security. Moreover, H.265 compression and Automatic Motion based Frame Rate Reduction save bandwidth and storage up to 50%.

## 8MP IR Dome Camera with 6mm Lens

| TECHNICAL SPECIFICATIONS IMAGE SENSOR |                                                                  |  |
|---------------------------------------|------------------------------------------------------------------|--|
|                                       |                                                                  |  |
|                                       | 1/2.8" SONY - CMOS 8MP Active Pixel                              |  |
| Sensor Type and Size                  | Progressive Scan, Back Illuminated Image sensor (STARVIS Series) |  |
| LENS                                  |                                                                  |  |
|                                       | Color - 0.01 Lux @ F1.2 (AGC ON)                                 |  |
| Minimum Illumination                  | Monochrome - 0 Lux                                               |  |
| Focal Length                          | 6mm                                                              |  |
| Focus Range                           | 0.3m to infinity                                                 |  |
|                                       | HFOV – 51.26°                                                    |  |
|                                       | VFOV – 28.84°                                                    |  |
| Field of View (FOV)                   | DFOV – 58.74°                                                    |  |
| Lens Mount                            | M12                                                              |  |
| Focus                                 | Fixed focus                                                      |  |
| Aperture (F#)                         | F 1.6                                                            |  |
| Iris Type                             | Fixed                                                            |  |
| IR Range                              | Up to 50m                                                        |  |
| IR Led Wavelength                     | 850nm                                                            |  |
| IR Switching                          | Auto/ Manual                                                     |  |
|                                       | HARDWARE SPECIFICATIONS                                          |  |
| SD Card                               | Up to 512GB                                                      |  |
| Camera Adjustment Angle               | Pan - 0° to 330°                                                 |  |
|                                       | Tilt - 0° to 75°                                                 |  |
|                                       | Rotate - 0° to 180°                                              |  |
| IMAGE AND VIDEO                       |                                                                  |  |
| No of Stream Profiles                 | 4                                                                |  |
|                                       | Profile 1: 4K @30fps (H.265/H.264)                               |  |
|                                       | Profile 2: D1 @30fps (H.265/H.264)                               |  |
| Classes Bas Silas                     | Profile 3: 3MP @10fps (H.265/H.264/MJPEG)                        |  |
| Stream Profiles                       | Profile 4: 2MP @15fps (H.265/H.264/MJPEG)                        |  |
| Available Resolutions                 | 3840*2160,2688*1944,2688*1520, 1920*1080, 720p, D1, VGA          |  |
| Max Resolution                        | 3840 x 2160                                                      |  |
| Bitrate                               | 128 kbps-16Mbps                                                  |  |
| Bitrate Type                          | CBR, VBR                                                         |  |
| Video Compression                     | H.265, H.264, MJPEG                                              |  |
| Frame Rate                            | 1-30fps                                                          |  |