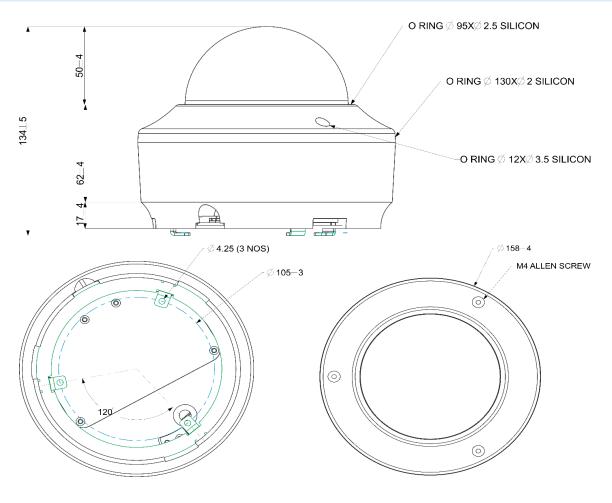

### 8MP IR Dome Camera with 3.6mm Lens

| PHYSICAL PARAMETERS     |                                                                          |  |
|-------------------------|--------------------------------------------------------------------------|--|
| Communication interface | 10Base-T/100BaseTX Ethernet (RJ-45)                                      |  |
| Weight                  | 1.41kg                                                                   |  |
| Color                   | Infinity White                                                           |  |
| Dimensions              | Ф158mm x 134mm                                                           |  |
| Storage                 | NAS, SD Card                                                             |  |
| Certifications          | BIS, CE, IP67, FCC Part-15 Subpart - B, ONVIF S G & T, IK10, NEMA 4X, UL |  |

## **DIMENSIONS (in mm)**