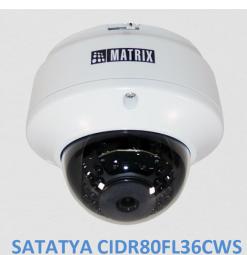

### 8MP IR Dome Camera with 3.6mm Lens

8MP IR Dome Camera with 3.6mm Lens

Matrix Project Series Dome IP Cameras are built using superior components such as Sony STARVIS sensor and high MTF lens to offer unmatched image quality especially during the low light conditions. Powered by True WDR algorithm, these cameras offer consistent image quality even in highly varying light conditions. Built in intelligent analytics including Motion Detection, Intrusion Detection, Trip Wire, etc. ensure real-time security. Moreover, H.265 compression and Automatic Motion based Frame Rate Reduction save bandwidth and storage up to 50%.

## 8MP IR Dome Camera with 3.6mm Lens

| TECHNICAL SPECIFICATIONS IMAGE SENSOR |                                                                                                    |  |
|---------------------------------------|----------------------------------------------------------------------------------------------------|--|
|                                       |                                                                                                    |  |
|                                       | 1/2.8" SONY - CMOS 8MP Active Pixel                                                                |  |
| Sensor Type and Size                  | Progressive Scan, Back Illuminated Image sensor (STARVIS Series)                                   |  |
| LENS                                  |                                                                                                    |  |
|                                       | Color - 0.01 Lux @ F1.2 (AGC ON)                                                                   |  |
| Minimum Illumination                  | Monochrome - 0 Lux                                                                                 |  |
| Focal Length                          | 3.6mm                                                                                              |  |
| Focus Range                           | 0.3m to infinity                                                                                   |  |
|                                       | HFOV – 84°                                                                                         |  |
|                                       | VFOV – 47.8°                                                                                       |  |
| Field of View (FOV)                   | DFOV – 96.4°                                                                                       |  |
| Lens Mount                            | M12                                                                                                |  |
| Focus                                 | Fixed focus                                                                                        |  |
| Aperture (F#)                         | F 1.6                                                                                              |  |
| Iris Type                             | Fixed                                                                                              |  |
| IR Range                              | Up to 50m                                                                                          |  |
| IR Led Wavelength                     | 850nm                                                                                              |  |
| IR Switching                          | Auto/ Manual                                                                                       |  |
|                                       | HARDWARE SPECIFICATIONS                                                                            |  |
| SD Card                               | Up to 512GB                                                                                        |  |
| Camera Adjustment Angle               | Pan - 0° to 330°                                                                                   |  |
|                                       | Tilt - 0° to 75°                                                                                   |  |
|                                       | Rotate - 0° to 180°                                                                                |  |
| IMAGE AND VIDEO                       |                                                                                                    |  |
| No of Stream Profiles                 | 4                                                                                                  |  |
|                                       | Profile 1: 4K @30fps (H.265/H.264)                                                                 |  |
|                                       | Profile 2: D1 @30fps (H.265/H.264)                                                                 |  |
| Student Buefiles                      | Profile 3: 3MP @10fps (H.265/H.264/MJPEG)                                                          |  |
| Stream Profiles                       | Profile 4: 2MP @15fps (H.265/H.264/MJPEG)  3840*2160,2688*1944,2688*1520, 1920*1080, 720p, D1, VGA |  |
| Available Resolutions                 |                                                                                                    |  |
| Max Resolution                        | 3840 x 2160                                                                                        |  |
| Bitrate                               | 128 kbps-16Mbps                                                                                    |  |
| Bitrate Type                          | CBR, VBR                                                                                           |  |
| Video Compression                     | H.265, H.264, MJPEG                                                                                |  |
| Frame Rate                            | 1-30fps                                                                                            |  |