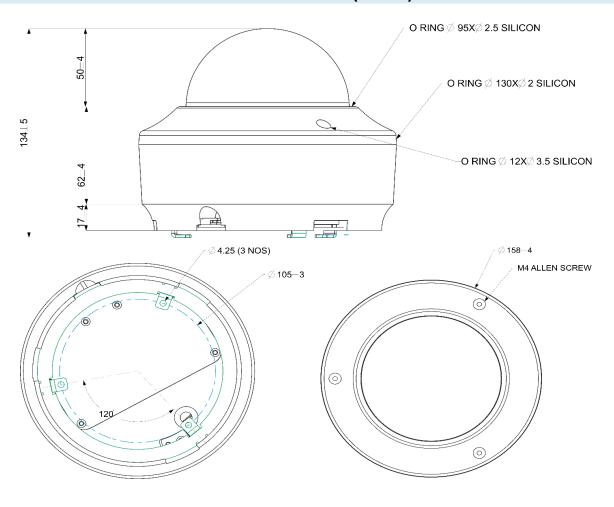

---------------------------------------------------------------------|--|
| Communication interface | 10Base-T/100BaseTX Ethernet (RJ-45)                                    |  |
| Weight                  | 1.41kg                                                                 |  |
| Color                   | Infinity White                                                         |  |
| Dimensions              | Ф158mm x 134mm                                                         |  |
| Storage                 | NAS, SD Card                                                           |  |
| Certifications          | BIS, CE, IP67, FCC Part-15 Subpart - B, ONVIF S & G, IK10, UL, NEMA 4X |  |

<sup>\*</sup>Specifications are subject to change without prior notice\*

## **DIMENSIONS (in mm)**



### 2MP IR Dome Camera with 3.6mm Lens



#### **ABOUT MATRIX**

Established in 1991, Matrix is a leader in security and telecom solutions for modern businesses and enterprises. Matrix, an innovative, technology driven and customer focused organization, is committed to keep pace with the revolutions in security and telecom industries. With more than 40% of its human resources dedicated to the development of new products, Matrix has launched cutting-edge products such as Unified Communications, IP-PBX, Universal Gateways, Convergence, VOIP Gateways, GSM Gateways, IP Video Surveillance, Access Control and Time-Attendance. These solutions are feature-rich, reliable and conform to the international standards. Having global footprints in Europe, North America, South America, Africa and Asia t