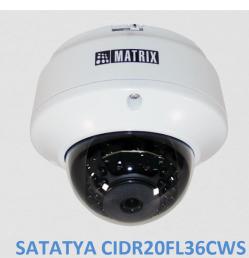

### 2MP IR Dome Camera with 3.6mm Lens

2MP IR Dome Camera with 3.6mm Lens

Matrix Project Series Dome IP Cameras are built using superior components such as Sony STARVIS sensor and high MTF lens to offer unmatched image quality especially during the low light conditions. Powered by True WDR algorithm, these cameras offer consistent image quality even in highly varying light conditions. Built in intelligent analytics including Motion Detection, Intrusion Detection, Trip Wire, etc. ensure real-time security. Moreover, H.265 compression and Automatic Motion based Frame Rate Reduction save bandwidth and storage up to 50%.

## 2MP IR Dome Camera with 3.6mm Lens

| TECHNICAL SPECIFICATIONS IMAGE SENSOR |                                                                          |  |
|---------------------------------------|--------------------------------------------------------------------------|--|
|                                       |                                                                          |  |
|                                       | 1/2.8" SONY - CMOS 2MP Active Pixel                                      |  |
| Sensor Type and Size                  | Progressive Scan, Back Illuminated Image sensor (STARVIS Series)         |  |
| LENS                                  |                                                                          |  |
|                                       | Color - 0.01 Lux @ F1.2 (AGC ON)                                         |  |
| Minimum Illumination                  | Monochrome - 0 Lux 3.6mm                                                 |  |
| Focal Length                          |                                                                          |  |
| Focus Range                           | 0.3m to infinity                                                         |  |
|                                       | HFOV – 87.5°                                                             |  |
| Field of Minn (FOM)                   | VFOV – 44.4°                                                             |  |
| Field of View (FOV) Lens Mount        | DFOV – 104.9° M12                                                        |  |
| Focus                                 | Fixed focus                                                              |  |
|                                       | F 1.6 / F 2.0                                                            |  |
| Aperture (F#)                         | · ·                                                                      |  |
| Iris Type                             | Fixed                                                                    |  |
| IR Range                              | Up to 50m                                                                |  |
| IR Led Wavelength                     | 850nm                                                                    |  |
| IR Switching                          | Auto/ Manual                                                             |  |
|                                       | HARDWARE SPECIFICATIONS                                                  |  |
| SD Card                               | Up to 512GB                                                              |  |
| Camera Adjustment Angle               | Pan - 0° to 330°                                                         |  |
|                                       | Tilt - 0° to 75°                                                         |  |
|                                       | Rotate - 0° to 180°                                                      |  |
| IMAGE AND VIDEO                       |                                                                          |  |
| No of Stream Profiles                 | 4                                                                        |  |
|                                       | Profile 1: 1920 x 1080p @30fps (H.265/H.264)                             |  |
|                                       | Profile 2: D1 @30fps (H.265/H.264) Profile 3: 1920 x 1080p @5fps (MJPEG) |  |
| Stream Profiles                       | Profile 4: 720p @30fps (H.265/H.264/MJPEG)                               |  |
| Available Resolutions                 | 1920 x 1080, 720p, D1,2CIF, CIF, VGA                                     |  |
| Max Resolution                        | 1920 x 1080                                                              |  |
| Bitrate                               | 128 kbps-8Mbps                                                           |  |
| Bitrate Type                          | CBR, VBR                                                                 |  |
| Video Compression                     | H.265, H.264, MJPEG                                                      |  |
| Frame Rate                            | 1-30fps                                                                  |  |
| Franse Kale                           | 1-201h2                                                                  |  |