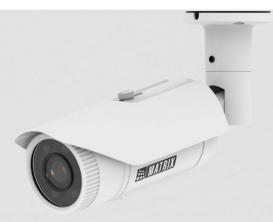

## 8MP IR Bullet Camera with 6mm Lens with Audio

## SATATYA CIBR80FL60CWP

8MP IR Bullet Camera with 6mm Lens with Audio

Matrix Project Series IP Cameras are built using superior components such as Sony STARVIS sensor and higher MTF lens to offer unmatched image quality especially during the low light conditions. Powered by True WDR algorithm, these cameras offer consistent image quality even in highly varying lighting conditions. Built in intelligent analytics including Intrusion Detection, Trip Wire, etc. ensure real-time security. Moreover, H.265 compression and Automatic Motion based Frame Rate Reduction save bandwidth and storage up to 50%.