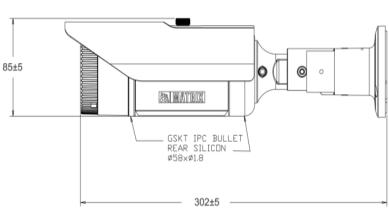

# 5MP IR Bullet Camera with 6mm Lens

| PHYSICAL PARAMETERS     |                                                                        |  |
|-------------------------|------------------------------------------------------------------------|--|
| Communication interface | 10Base-T/100BaseTX Ethernet (RJ-45)                                    |  |
| Weight                  | 840gms                                                                 |  |
| Color                   | Infinity White                                                         |  |
| Dimensions              | Ф302mm x 93mm x 85mm (Length x Width x Height)                         |  |
| Storage                 | NAS, SD Card                                                           |  |
| Certifications          | BIS, CE, IP67, FCC Part-15 Subpart – B, ONVIF S & G, IK10, UL, NEMA 4X |  |

# **DIMENSIONS (in mm)**

Customer Care: (+91) 265 613 7222 E-mail: Inquiry@MatrixComSec.com www.MatrixVideoSurveillance.com