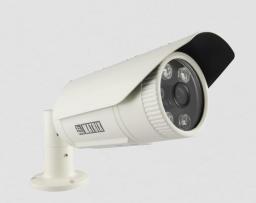

## 5MP IR Bullet Camera with 6mm Lens

## SATATYA CIBR50FL60CWS

5MP IR Bullet Camera with 6mm Lens

Matrix Project Series IP Cameras are built using superior components such as Sony STARVIS sensor and higher MTF lens to offer unmatched image quality especially during the low light conditions. Powered by True WDR algorithm, these cameras offer consistent image quality even in highly varying lighting conditions. Built in intelligent analytics including Intrusion Detection, Trip Wire, etc. ensure real-time security. Moreover, H.265 compression and Automatic Motion based Frame Rate Reduction save bandwidth and storage up to 50%.

# 5MP IR Bullet Camera with 6mm Lens

| TECHNICAL SPECIFICATIONS IMAGE SENSOR |                                                                  |  |
|---------------------------------------|------------------------------------------------------------------|--|
|                                       |                                                                  |  |
|                                       | 1/2.8" SONY - CMOS 5MP Active Pixel                              |  |
| Sensor Type and Size                  | Progressive Scan, Back Illuminated Image sensor (STARVIS Series) |  |
|                                       | LENS                                                             |  |
|                                       | Color - 0.01 Lux @F1.2 (AGC ON)                                  |  |
| Minimum Illumination                  | Monochrome - 0 Lux                                               |  |
| Focal Length                          | 6mm                                                              |  |
| Focus Range                           | 0.3m to infinity                                                 |  |
|                                       | HFOV – 54.3°                                                     |  |
|                                       | VFOV – 29.2°                                                     |  |
| Field of View (FOV)                   | DFOV – 63°                                                       |  |
| Lens Mount                            | M12                                                              |  |
| Focus                                 | Fixed focus                                                      |  |
| Aperture (F#)                         | F 1.6 / F 2.0                                                    |  |
| Iris Type                             | Fixed                                                            |  |
| IR Range                              | Up to 50m                                                        |  |
| IR Led Wavelength                     | 850nm                                                            |  |
| IR Switching                          | Auto/ Manual                                                     |  |
|                                       | HARDWARE SPECIFICATIONS                                          |  |
| SD Card                               | Up to 512GB                                                      |  |
| Camera Adjustment Angle               | Pan: 0° to 360°                                                  |  |
|                                       | Tilt: 0° to 90°                                                  |  |
|                                       | Rotate: 0° to 360°                                               |  |
|                                       | IMAGE AND VIDEO                                                  |  |
| No of Stream Profiles                 | 4                                                                |  |
|                                       | Profile 1: 2592 x 1944 @30fps (H.265/ H.264)                     |  |
|                                       | Profile 2: D1 @30fps (H.265/H.264)                               |  |
|                                       | Profile 3: 2048 x 1536p @8fps (MJPEG)                            |  |
| Stream Profiles                       | Profile 4: 1920 x 1080p @30fps (H.265/H.264/MJPEG)               |  |
| Available Resolutions                 | 2592 x 1944, 2592 x 1520, 2048 x 1536, 1920 x 1080, 720p, D1,    |  |
| Max Resolution                        | VGA, 2CIF, CIF<br>2592 x 1944                                    |  |
|                                       |                                                                  |  |
| Bitrate                               | 128 kbps-16Mbps                                                  |  |
| Bitrate Type                          | CBR, VBR                                                         |  |
| Video Compression                     | H.265, H.264, MJPEG                                              |  |
| Frame Rate                            | 1-30fps                                                          |  |