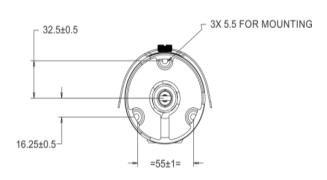

# 5MP IR Bullet Camera with 6mm Lens

| PHYSICAL PARAMETERS     |                                                                        |  |
|-------------------------|------------------------------------------------------------------------|--|
| Communication interface | 10Base-T/100BaseTX Ethernet (RJ-45)                                    |  |
| Weight                  | 840gms                                                                 |  |
| Color                   | Infinity White                                                         |  |
| Dimensions              | Ф302mm x 93mm x 85mm (Length x Width x Height)                         |  |
| Storage                 | NAS, SD Card                                                           |  |
| Certifications          | BIS, CE, IP67, FCC Part-15 Subpart – B, ONVIF S & G, IK10, UL, NEMA 4X |  |

# **DIMENSIONS (in mm)**

Customer Care: (+91) 265 613 7222 E-mail: Inquiry@MatrixComSec.com www.MatrixVideoSurveillance.com