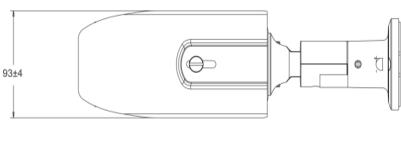

# 5MP IR Bullet Camera with 6mm Lens

| PHYSICAL PARAMETERS     |                                                                        |  |
|-------------------------|------------------------------------------------------------------------|--|
| Communication interface | 10Base-T/100BaseTX Ethernet (RJ-45)                                    |  |
| Weight                  | 840gms                                                                 |  |
| Color                   | Infinity White                                                         |  |
| Dimensions              | Ф302mm x 93mm x 85mm (Length x Width x Height)                         |  |
| Storage                 | NAS, SD Card                                                           |  |
| Certifications          | BIS, CE, IP67, FCC Part-15 Subpart – B, ONVIF S & G, IK10, UL, NEMA 4X |  |

# **DIMENSIONS (in mm)**

Customer Care: (+91) 265 613 7222 E-mail: Inquiry@MatrixComSec.com www.MatrixVideoSurveillance.com