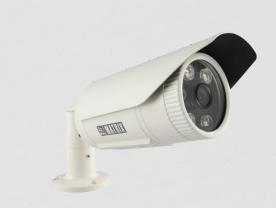

### 5MP IR Bullet Camera with 6mm Lens with Audio

SATATYA CIBR50FL60CWP 5MP IR Bullet Camera with 6mm Lens with Audio

Matrix Project Series IP Cameras are built using superior components such as Sony STARVIS sensor and higher MTF lens to offer unmatched image quality especially during the low light conditions. Powered by True WDR algorithm, these cameras offer consistent image quality even in highly varying lighting conditions. Built in intelligent analytics including Intrusion Detection, Trip Wire, etc. ensure real-time security. Moreover, H.265 compression and Automatic Motion based Frame Rate Reduction save bandwidth and storage up to 50%.

## **SATATYA CIBR50FL60CWP** 5MP IR Bullet Camera with 6mm Lens with Audio