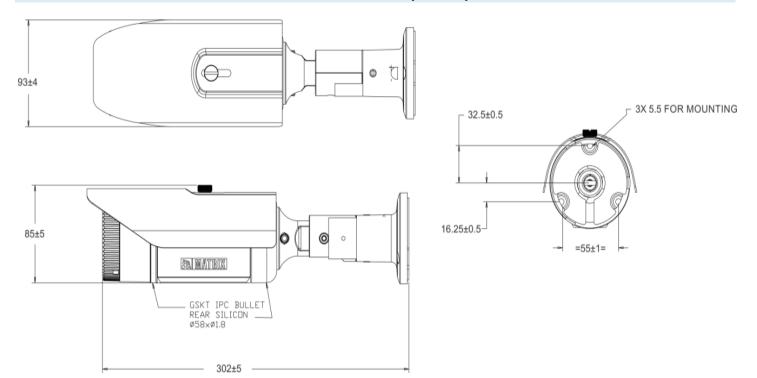

### DIMENSIONS (in mm)

SECURITY SOLUTIONS

### 5MP IR Bullet Camera with 6mm Lens with Audio

| OPERATING PARAMETERS    |                                                                        |  |
|-------------------------|------------------------------------------------------------------------|--|
| Power Supply            | 12V (DC); 802.3af (PoE)                                                |  |
| Power Consumption       | Approximately 7W                                                       |  |
| Operating Humidity      | Less than 95% RH (non-condensing)                                      |  |
| Operating Temperature   | -30°C to 60°C                                                          |  |
| Storage Temperature     | -30°C to 60°C                                                          |  |
| PHYSICAL PARAMETERS     |                                                                        |  |
| Communication interface | 10Base-T/100BaseTX Ethernet (RJ-45)                                    |  |
| Weight                  | 840gms                                                                 |  |
| Color                   | Infinity White                                                         |  |
| Dimensions              | Φ302mm x 93mm x 85mm (Length x Width x Height)                         |  |
| Storage                 | NAS, SD Card                                                           |  |
| Certifications          | BIS, CE, IP67, FCC Part-15 Subpart – B, ONVIF S & G, IK10, UL, NEMA 4X |  |