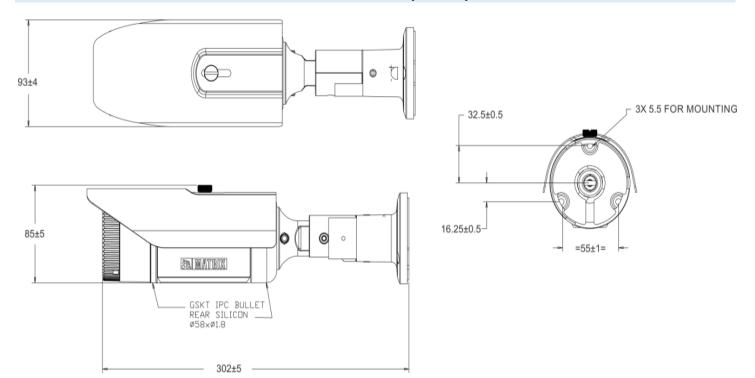

### 2MP IR Bullet Camera with 2.8 – 12mm Motorized Varifocal Lens

| OPERATING PARAMETERS    |                                                                        |  |
|-------------------------|------------------------------------------------------------------------|--|
| Power Supply            | 12V (DC); 802.3af (PoE)                                                |  |
| Power Consumption       | Approximately 7.5W                                                     |  |
| Operating Humidity      | Less than 95% RH (non-condensing)                                      |  |
| Operating Temperature   | -30°C to 60°C                                                          |  |
| Storage Temperature     | -30°C to 60°C                                                          |  |
| PHYSICAL PARAMETERS     |                                                                        |  |
| Communication interface | 10Base-T/100BaseTX Ethernet (RJ-45)                                    |  |
| Weight                  | 840gms                                                                 |  |
| Color                   | Infinity White                                                         |  |
| Dimensions              | Φ302mm x 93mm x 85mm (Length x Width x Height)                         |  |
| Storage                 | NAS, SD Card                                                           |  |
| Certifications          | BIS, CE, IP67, FCC Part-15 Subpart – B, ONVIF S & G, IK10, UL, NEMA 4x |  |

### DIMENSIONS (in mm)

SECURITY

SOLUTI