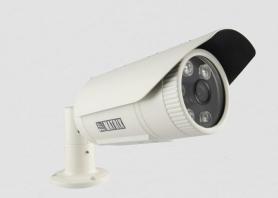

2MP IR Bullet Camera with 2.8 – 12mm Motorized Varifocal Lens

SECURITY SOLUTI

SATATYA CIBR20MVL12CWP 2MP IR Bullet Camera with 2.8-12mm Motorized Varifocal Lens

Matrix Project Series IP Cameras are built using superior components such as Sony STARVIS sensor and higher MTF lens to offer unmatched image quality especially during the low light conditions. Powered by True WDR algorithm, these cameras offer consistent image quality even in highly varying lighting conditions. Built in intelligent analytics including Intrusion Detection, Trip Wire, etc. ensure real-time security. Moreover, H.265 compression and Automatic Motion based Frame Rate Reduction save bandwidth and storage up to 50%.

## 2MP IR Bullet Camera with 2.8 – 12mm Motorized Varifocal Lens