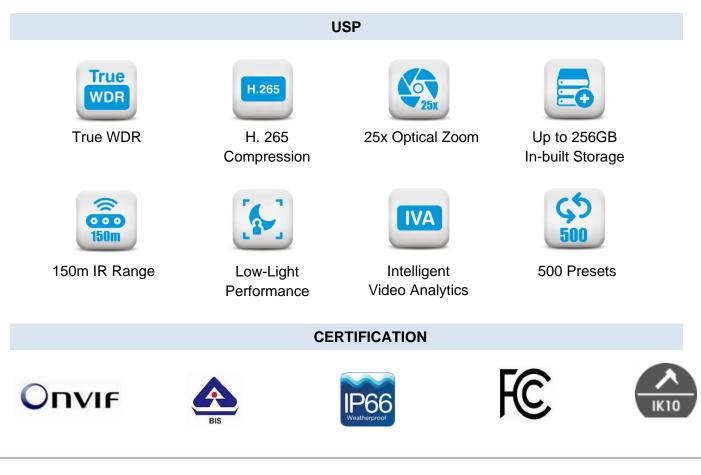

## SATATYA PZCR20ML25CWP 2MP Pap-Tilt-Zoom Camera with 25x Optical Zoo

2MP Pan-Tilt-Zoom Camera with 25x Optical Zoom

Matrix Pan Tilt Zoom cameras are an ideal solution for all-round surveillance as they can move horizontally and vertically for better coverage of the surveillance area. Additionally, the zoom feature helps capture clear images of distant objects. Powered with the True WDR algorithm, the camera produces even images in varying light conditions. Smart monitoring features like moving to a particular preset position and easy integration through ONVIF make it an ideal product for maximum protection at minimum cost.

# SATATYA PZCR20ML25CWP

2MP Pan-Tilt-Zoom Camera with 25x Optical Zoom

| TECHNICAL SPECIFICATIONS |                                                               |
|--------------------------|---------------------------------------------------------------|
| CAMERA                   |                                                               |
| Image Sensor             | 1/ 2.8" CMOS                                                  |
| Signal System            | PAL/ NTSC                                                     |
| Minimum Illumination     | Color: 0.001lux @F1.5, BW 0lux with IR                        |
| Shutter Speed            | 1s – 1/10000s                                                 |
| Day & Night              | IR Cut Filter with Auto Switch                                |
| Wide Dynamic Range       | 140dB                                                         |
| Optical Zoom             | 25x                                                           |
| Digital Zoom             | 16x                                                           |
| LENS                     |                                                               |
| Focal Length             | 4.8mm – 120mm                                                 |
| Zoom Speed               | <4s                                                           |
| Angle of View            | Horizontal: 58.5° - 2.8°<br>Vertical: 33.2° - 1.5°            |
| Aperture Range           | F1.5 – F3.8                                                   |
| PAN & TILT               |                                                               |
| Pan Range                | 360°                                                          |
| Pan Speed                | Pan Manual Speed: 0.1°/s - 200°/s; Pan Preset Speed 240°/s    |
| Tilt Range               | -15° - 90° (Auto Flip)                                        |
| Tilt Speed               | Tilt Manual Speed: 0.1°/s - 120°/s; Tilt Preset Speed: 180°/s |
| 3D Position              | Yes                                                           |
| Presets                  | 500                                                           |
| Preset Accuracy          | ±0.4°                                                         |
| Scan                     | 8                                                             |
| Cruise                   | 16, upto 32 preset per cruise                                 |
| Pattern                  | 8, each with 600s memory                                      |
| Power Off Memory         | Yes                                                           |
| ILLUMINATOR              |                                                               |
| IR LED                   | 6                                                             |
| IR Range                 | Upto 150m                                                     |
| IR irradiance Angle      | Adjustable by Zoom                                            |
|                          | COMPRESSION STANDARD                                          |
| Video Compression        | H.265/ H.264/ M-JPEG                                          |
| Video Bitrate            | 32Kbps – 16Mbps                                               |
| Audio Compression        | G.711a, G.711µ, ADPCM, AAC_LC                                 |
| Audio Bitrate            | 8kbps- 48kbps                                                 |

## 2MP Pan-Tilt-Zoom Camera with 25x Optical Zoom

| IMAGE                                                                                                                         |  |
|-------------------------------------------------------------------------------------------------------------------------------|--|
| 1920x1080                                                                                                                     |  |
| PAL: 25fps (1920x1080, 1280x720, 704x576, 640x480)<br>NTSC: 30fps (1920x1080, 1280x720, 704x480, 640x480)                     |  |
| PAL: 25fps (704x576, 704x288, 640x360, 352x288)<br>NTSC: 30fps (704x480, 704x240, 640x360, 352x240)                           |  |
| PAL: 25fps (352x288)<br>NTSC: 30fps (352x240)                                                                                 |  |
| Saturation, brightness, contrast, sharpness (Adjustable by web browser)                                                       |  |
| BLC/3D DNR/HLC                                                                                                                |  |
| 7 Dynamic Areas for both Main and Sub Stream                                                                                  |  |
| 16X16, 32X32,48X48,64X64,96X96<br>Total 5 Regions                                                                             |  |
| Yes                                                                                                                           |  |
| 24                                                                                                                            |  |
| Yes                                                                                                                           |  |
| FEATURE                                                                                                                       |  |
| Motion Detection, Network Disable Alarm, IP Conflict, MAC Conflict Detection                                                  |  |
| Tripwire, Perimeter, Object Abandon, Object Lost, Loitering, Video Abnormal, Audio Abnormal                                   |  |
| N/A                                                                                                                           |  |
| NETWORK                                                                                                                       |  |
| TCP/IP, ICMP, HTTP, HTTPS, FTP, DHCP, DNS, DDNS, RTSP, PPPoE, NTP, UPnP, SMTP, IGMP, QoS, IPv4, IPv6, Multicast , SNMP,802.1x |  |
| ONVIF Ready                                                                                                                   |  |
| ≤7                                                                                                                            |  |
| INTERFACE                                                                                                                     |  |
| 1 RJ45 10/100 Self Adaptive Ethernet Port                                                                                     |  |
| 1/1                                                                                                                           |  |
| 1/1                                                                                                                           |  |
| Yes                                                                                                                           |  |
| Built-in Micro SD card slot up to 256GB                                                                                       |  |
| GENERAL                                                                                                                       |  |
| 15 Languages                                                                                                                  |  |
| (-40°C) - 70°C (IR off), (-40°C) - 40°C (IR on)                                                                               |  |
| DC 12V/ POE                                                                                                                   |  |
| 10.7W (IR off); 21W (IR on)                                                                                                   |  |
| IP66, ONVIF, BIS, IK10                                                                                                        |  |
| Yes                                                                                                                           |  |
| Φ161x276mm (Φ6.34x10.87 inch)                                                                                                 |  |
| 2.9 Kg                                                                                                                        |  |
|                                                                                                                               |  |