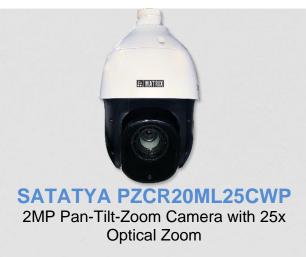

## SATATYA PZCR20ML25CWP 2MP Pap-Tilt-Zoom Camera with 25x Optical Zoo

2MP Pan-Tilt-Zoom Camera with 25x Optical Zoom

Matrix Pan Tilt Zoom cameras are an ideal solution for all-round surveillance as they can move horizontally and vertically for better coverage of the surveillance area. Additionally, the zoom feature helps capture clear images of distant objects. Powered with the True WDR algorithm, the camera produces even images in varying light conditions. Smart monitoring features like moving to a particular preset position and easy integration through ONVIF make it an ideal product for maximum protection at minimum cost.

# SATATYA PZCR20ML25CWP

2MP Pan-Tilt-Zoom Camera with 25x Optical Zoom

| TECHNICAL SPECIFICATIONS |                                                               |
|--------------------------|---------------------------------------------------------------|
| CAMERA                   |                                                               |
| Image Sensor             | 1/ 2.8" CMOS                                                  |
| Signal System            | PAL/ NTSC                                                     |
| Minimum Illumination     | Color: 0.001lux @F1.5, BW 0lux with IR                        |
| Shutter Speed            | 1s – 1/10000s                                                 |
| Day & Night              | IR Cut Filter with Auto Switch                                |
| Wide Dynamic Range       | 140dB                                                         |
| Optical Zoom             | 25x                                                           |
| Digital Zoom             | 16x                                                           |
| LENS                     |                                                               |
| Focal Length             | 4.8mm – 120mm                                                 |
| Zoom Speed               | <4s                                                           |
| Angle of View            | Horizontal: 58.5° - 2.8°<br>Vertical: 33.2° - 1.5°            |
| Aperture Range           | F1.5 – F3.8                                                   |
| PAN & TILT               |                                                               |
| Pan Range                | 360°                                                          |
| Pan Speed                | Pan Manual Speed: 0.1°/s - 200°/s; Pan Preset Speed 240°/s    |
| Tilt Range               | -15° - 90° (Auto Flip)                                        |
| Tilt Speed               | Tilt Manual Speed: 0.1°/s - 120°/s; Tilt Preset Speed: 180°/s |
| 3D Position              | Yes                                                           |
| Presets                  | 500                                                           |
| Preset Accuracy          | ±0.4°                                                         |
| Scan                     | 8                                                             |
| Cruise                   | 16, upto 32 preset per cruise                                 |
| Pattern                  | 8, each with 600s memory                                      |
| Power Off Memory         | Yes                                                           |
| ILLUMINATOR              |                                                               |
| IR LED                   | 6                                                             |
| IR Range                 | Upto 150m                                                     |
| IR irradiance Angle      | Adjustable by Zoom                                            |
|                          | COMPRESSION STANDARD                                          |
| Video Compression        | H.265/ H.264/ M-JPEG                                          |
| Video Bitrate            | 32Kbps – 16Mbps                                               |
| Audio Compression        | G.711a, G.711µ, ADPCM, AAC_LC                                 |
| Audio Bitrate            | 8kbps- 48kbps                                                 |