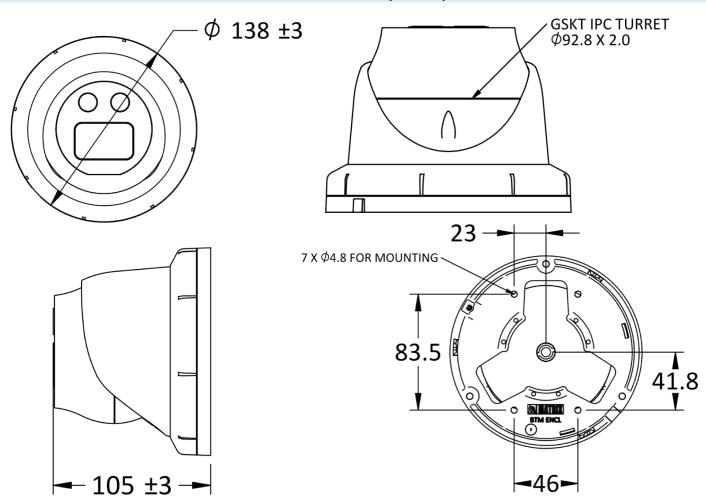

## **DIMENSIONS (in mm)**

## 5MP IR Turret Camera with 6mm Lens

| Power Supply            | 802.3af (PoE)                                                                              |  |
|-------------------------|--------------------------------------------------------------------------------------------|--|
| Power Consumption       | Maximum 7W                                                                                 |  |
| Operating Humidity      | Less than 95% RH (non-condensing)                                                          |  |
| Operating Temperature   | -30°C to 60°C                                                                              |  |
| Storage Temperature     | -30°C to 60°C                                                                              |  |
| PHYSICAL PARAMETERS     |                                                                                            |  |
| Communication interface | 10Base-T/100BaseTX Ethernet (RJ-45)                                                        |  |
| Weight                  | 0.72kg                                                                                     |  |
| Color                   | Infinity White                                                                             |  |
| Dimensions              | 138.58mm x 118.97mm (Diameter x Height)                                                    |  |
| Certifications          | BIS, CE, IP67, FCC Part-15 Subpart - B, ONVIF S & G, STQC Certified with OWASP ASVS 4.0 L2 |  |