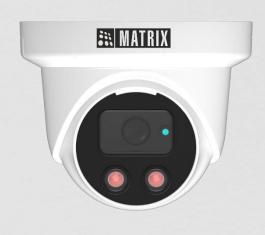

## 5MP IR Turret Camera with 6mm Lens

### SATATYA MITR50FL60CWS

5MP IR Turret Camera with 6mm Lens

Matrix introduces its new range of Turret series that are designed for modern enterprises. Turret Series cameras are a blend of aesthetics in a succinct design with superior video performance. Powered with Sony STARVIS sensor, they deliver crisp images in low-light conditions. With minimum glass exposure, issues like dust and fingerprints are eliminated. Likewise, these enterprise grade devices do not let you compromise on your resources due to the H.265 compression technique. Furthermore, the camera offers in-built video analytics like motion detection, intrusion detection, tamper detection, tripwire detection to aid you in proactively handling potential risks. Finally, backed by national and international certifications these devices guarantee maximum operating time without failure.

## 5MP IR Turret Camera with 6mm Lens

|                                         | TECHNICAL SPECIFICATIONS                                                                                                                                                      |  |
|-----------------------------------------|-------------------------------------------------------------------------------------------------------------------------------------------------------------------------------|--|
| I ECHNICAL SPECIFICATIONS  IMAGE SENSOR |                                                                                                                                                                               |  |
| Resolution                              | 5 MP (2592 x 1944)                                                                                                                                                            |  |
| Resolution                              |                                                                                                                                                                               |  |
| Canada Tura and Cina                    | 1/2.8" SONY - CMOS 5MP Active Pixel                                                                                                                                           |  |
| Sensor Type and Size                    | Progressive Scan, Back Illuminated Image sensor (STARVIS Series)                                                                                                              |  |
|                                         | LENS                                                                                                                                                                          |  |
| Minimum Illumination                    | Color - 0.01 Lux @ F1.2 (AGC ON) Monochrome - 0 Lux                                                                                                                           |  |
| Focal Length                            | 6mm                                                                                                                                                                           |  |
| Focus Range                             | 0.3m to infinity                                                                                                                                                              |  |
| Field of View (FOV)                     | HFOV – 54.3°<br>VFOV – 29°<br>DFOV – 63°                                                                                                                                      |  |
| Lens Mount                              | M12                                                                                                                                                                           |  |
| Focus                                   | Fixed focus                                                                                                                                                                   |  |
| Aperture (F#)                           | F 1.6                                                                                                                                                                         |  |
| Iris Type                               | Fixed                                                                                                                                                                         |  |
| IR Range                                | Up to 30m                                                                                                                                                                     |  |
| IR Led Wavelength                       | 850nm                                                                                                                                                                         |  |
| IR Switching                            | Auto/ Manual                                                                                                                                                                  |  |
|                                         | HARDWARE SPECIFICATIONS                                                                                                                                                       |  |
| Camera Adjustment Angle                 | Pan: 0° to 360°<br>Tilt: 0° to 75°<br>Rotate: 0° to 360°                                                                                                                      |  |
|                                         | IMAGE AND VIDEO                                                                                                                                                               |  |
| No of Stream Profiles                   | 4                                                                                                                                                                             |  |
| Stream Profiles                         | Profile 1: 2592 x 1944p @30fps (H.265/H.264)  Profile 2: 1920 x 1080p @30fps (H.265/H.264)  Profile 3: 2048 x 1536p @5fps (MJPEG)  Profile 4: 720p @30fps (H.265/H.264/MJPEG) |  |
| Available Resolutions                   | 2592 x 1944 (5MP), 4MP, 3MP, 2MP, 720p, D1, VGA, 2CIF, CIF                                                                                                                    |  |
| Max Resolution                          | 2592 x 1944                                                                                                                                                                   |  |
| Bitrate                                 | 128 kbps-16Mbps                                                                                                                                                               |  |
| Bitrate Type                            | CBR, VBR                                                                                                                                                                      |  |
| Video Compression                       | H.265, H.264, MJPEG                                                                                                                                                           |  |
| Frame Rate                              | 1-30fps                                                                                                                                                                       |  |
| Shutter Speed                           | 1/15s -1/100000s                                                                                                                                                              |  |
| Adaptive Streaming                      | Yes                                                                                                                                                                           |  |
| ONVIF Profiles                          | Profile S and G                                                                                                                                                               |  |
| Edge Recording                          | Yes (Only in NAS)                                                                                                                                                             |  |