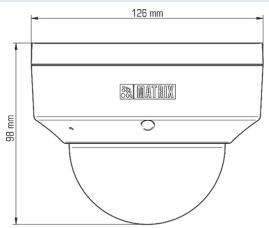

## **DIMENSIONS (in mm)**

## 5MP IR Dome Camera with 6mm Lens

| HTTPS Streaming                   | Yes, using TLS 2.0                                        |  |
|-----------------------------------|-----------------------------------------------------------|--|
| Edge Data Encryption              | Yes                                                       |  |
| Network Authentication            | Yes, 802.1x Network authentication                        |  |
| Secure Firmware Upgrade           | Yes                                                       |  |
| Anti-roll back firmware           | Yes                                                       |  |
| Web login Password Protection     | Yes                                                       |  |
| Unused Debug Interface Protection | Yes                                                       |  |
| OPERATING PARAMETERS              |                                                           |  |
| Power Supply                      | 12V (DC); 802.3af (PoE)                                   |  |
| Power Consumption                 | Approximately 5.5W                                        |  |
| Operating Humidity                | Less than 95% RH (non-condensing)                         |  |
| Operating Temperature             | -30°C to 60°C                                             |  |
| Storage Temperature               | -30°C to 60°C                                             |  |
| PHYSICAL PARAMETERS               |                                                           |  |
| Communication interface           | 10Base-T/100BaseTX Ethernet (RJ-45)                       |  |
| Weight                            | 740 grams                                                 |  |
| Color                             | Infinity White                                            |  |
| Dimensions                        | Ф126mm x 98mm                                             |  |
| Storage                           | NAS                                                       |  |
| Certifications                    | BIS, CE, IP67, FCC Part-15 Subpart - B, ONVIF S & G, IK10 |  |