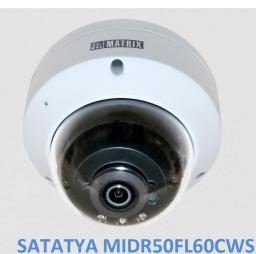

### 5MP IR Dome Camera with 6mm Lens

5MP IR Dome Camera with 6mm Lens

Matrix Professional Series Dome IP Cameras are built using superior components such as Sony STARVIS sensor and high MTF lens to offer unmatched image quality especially during the low light conditions. Powered by True WDR algorithm, these cameras offer consistent image quality even in highly varying light conditions. Built in intelligent analytics including Motion Detection, Intrusion Detection, Trip Wire, etc. ensure real-time security. Moreover, H.265 compression and Automatic Motion based Frame Rate Reduction save bandwidth and storage up to 50%.

## 5MP IR Dome Camera with 6mm Lens

| TECHNICAL SPECIFICATIONS IMAGE SENSOR |                                                                                                      |  |
|---------------------------------------|------------------------------------------------------------------------------------------------------|--|
|                                       |                                                                                                      |  |
| Sensor Type and Size                  | 1/2.8" SONY - CMOS 5MP Active Pixel Progressive Scan, Back Illuminated Image sensor (STARVIS Series) |  |
| Sensor Type and Size                  | LENS                                                                                                 |  |
|                                       | Color - 0.01 Lux @ F1.2 (AGC ON)                                                                     |  |
| Minimum Illumination                  | Monochrome - 0 Lux                                                                                   |  |
| Focal Length                          | 6mm                                                                                                  |  |
| Focus Range                           | 0.3m to infinity                                                                                     |  |
|                                       | HFOV – 54.3°                                                                                         |  |
|                                       | VFOV – 29.2°                                                                                         |  |
| Field of View (FOV)                   | DFOV – 63°                                                                                           |  |
| Lens Mount                            | M12                                                                                                  |  |
| Focus                                 | Fixed focus                                                                                          |  |
| Aperture (F#)                         | F 1.6 / F 2.0                                                                                        |  |
| Iris Type                             | Fixed                                                                                                |  |
| IR Range                              | Up to 30m                                                                                            |  |
| IR Led Wavelength                     | 850nm                                                                                                |  |
| IR Switching                          | Auto/ Manual                                                                                         |  |
|                                       | HARDWARE SPECIFICATIONS                                                                              |  |
| SD Card Support                       | Up to 512GB                                                                                          |  |
| Camera Adjustment Angle               | Pan: 0° to 330°                                                                                      |  |
|                                       | Tilt: 0° to 75°                                                                                      |  |
|                                       | Rotate: 0° to 330°                                                                                   |  |
| IMAGE AND VIDEO                       |                                                                                                      |  |
| No of Stream Profiles                 | 4                                                                                                    |  |
|                                       | Profile 1: 2592 x 1944p @30fps (H.265/H.264)                                                         |  |
|                                       | Profile 2: D1 @30fps (H.265/H.264)  Profile 3: 2048 x 1536p @8fps (MJPEG)                            |  |
| Stream Profiles                       | Profile 4: 1920 x 1080p @30fps (H.265/H.264/MJPEG)                                                   |  |
| Available Resolutions                 | 2592 x 1944, 2592 x 1520, 2048 x 1536, 1920 x 1080, 720p, D1, VGA,2CIF,                              |  |
| Max Resolution                        | 2592 x 1944                                                                                          |  |
| Bitrate                               | 128 kbps-16Mbps                                                                                      |  |
| Bitrate Type                          | CBR, VBR                                                                                             |  |
| Video Compression                     | H.265, H.264, MJPEG                                                                                  |  |