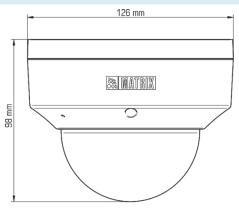

## **DIMENSIONS (in mm)**

| CYBER SECURITY                    |                                                                            |  |
|-----------------------------------|----------------------------------------------------------------------------|--|
| Secure boot                       | Yes                                                                        |  |
| Signed firmware                   | Yes                                                                        |  |
| Data Encryption                   | All data, including sensitive data, is encrypted with AES 256 and RSA 2048 |  |
| IP Address Filtering              | Yes                                                                        |  |
| HTTPS Streaming                   | Yes, using TLS 2.0                                                         |  |
| Edge Data Encryption              | Yes                                                                        |  |
| Network Authentication            | Yes, 802.1x Network authentication                                         |  |
| Secure Firmware Upgrade           | Yes                                                                        |  |
| Anti-roll back firmware           | Yes                                                                        |  |
| Web login Password Protection     | Yes                                                                        |  |
| Unused Debug Interface Protection | Yes                                                                        |  |
| OPERATING PARAMETERS              |                                                                            |  |
| Power Supply                      | 12V (DC); 802.3af (PoE)                                                    |  |
| Power Consumption                 | Approximately 5.5W                                                         |  |
| Operating Humidity                | Less than 95% RH (non-condensing)                                          |  |
| Operating Temperature             | -30°C to 60°C                                                              |  |
| Storage Temperature               | -30°C to 60°C                                                              |  |
| PHYSICAL PARAMETERS               |                                                                            |  |
| Communication interface           | 10Base-T/100BaseTX Ethernet (RJ-45)                                        |  |
| Weight                            | 740 grams                                                                  |  |
| Color                             | Infinity White                                                             |  |
| Dimensions                        | Ф126mm x 98mm                                                              |  |
| Storage                           | NAS, SD Card                                                               |  |
| Certifications                    | BIS, CE, IP67, FCC Part-15 Subpart - B, ONVIF S & G, IK10                  |  |