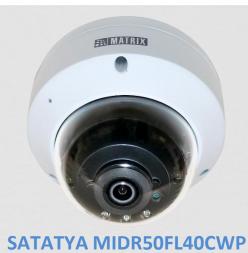

### 5MP IR Dome Camera with 4mm Lens with Audio

5MP IR Dome Camera with 4mm Lens with Audio

Matrix Professional Series Dome IP Cameras are built using superior components such as Sony STARVIS sensor and high MTF lens to offer unmatched image quality especially during the low light conditions. Powered by True WDR algorithm, these cameras offer consistent image quality even in highly varying light conditions. Built in intelligent analytics including Motion Detection, Intrusion Detection, Trip Wire, etc. ensure real-time security. Moreover, H.265 compression and Automatic Motion based Frame Rate Reduction save bandwidth and storage up to 50%.

### 5MP IR Dome Camera with 4mm Lens with Audio