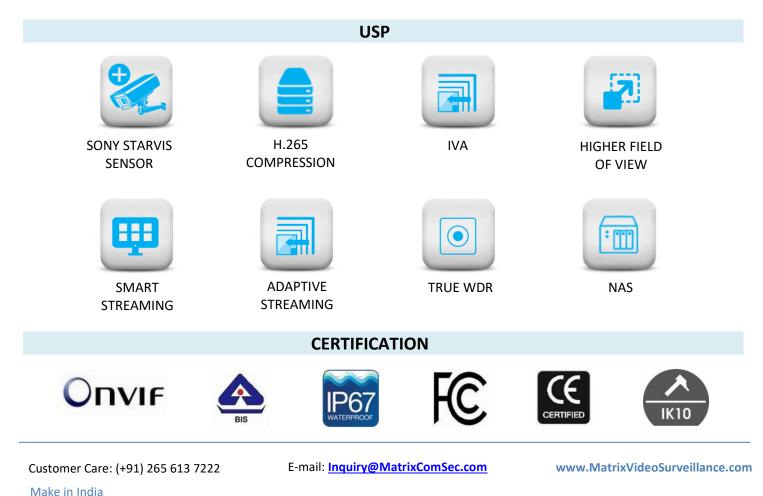

8MP IR Bullet Camera with 6mm Lens

SATATYA MIBR80FL60CWS 8MP IR Bullet Camera with 6mm Lens

Matrix Professional Series IP Cameras are built using superior components such as Sony STARVIS sensor and higher MTF lens to offer unmatched image quality especially during the low light conditions. Powered by True WDR algorithm, these cameras offer consistent image quality even in highly varying lighting conditions. Built in intelligent analytics including Intrusion Detection, Trip Wire, etc. ensure real-time security. Moreover, H.265 compression and Automatic Motion based Frame Rate Reduction save bandwidth and storage up to 50%.