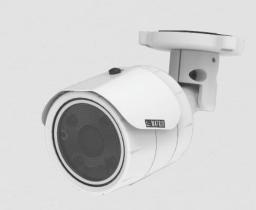

## **SATATYA MIBR80FL60CWS** 8MP IR Bullet Camera with 6mm Lens

8MP IR Bullet Camera with 6mm Lens

SATATYA MIBR80FL60CWS 8MP IR Bullet Camera with 6mm Lens

Matrix Professional Series IP Cameras are built using superior components such as Sony STARVIS sensor and higher MTF lens to offer unmatched image quality especially during the low light conditions. Powered by True WDR algorithm, these cameras offer consistent image quality even in highly varying lighting conditions. Built in intelligent analytics including Intrusion Detection, Trip Wire, etc. ensure real-time security. Moreover, H.265 compression and Automatic Motion based Frame Rate Reduction save bandwidth and storage up to 50%.