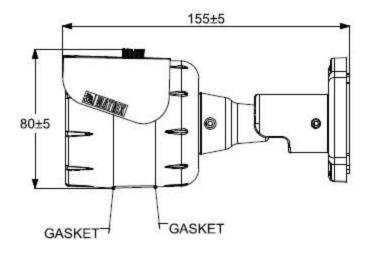

### DIMENSIONS (in mm)

## 8MP IR Bullet Camera with 6mm Lens

|       | M       | AT  | RI   | X®    |
|-------|---------|-----|------|-------|
| SECUF | K I T Y | SOL | UTIC | ) N S |

| PHYSICAL PARAMETERS     |                                                           |  |  |
|-------------------------|-----------------------------------------------------------|--|--|
| Communication interface | 10Base-T/100BaseTX Ethernet (RJ-45)                       |  |  |
| Weight                  | 500gms                                                    |  |  |
| Color                   | Infinity White                                            |  |  |
| Dimensions              | 155 x 75 (Length x Width)                                 |  |  |
| Storage                 | NAS                                                       |  |  |
| Certifications          | BIS, CE, IP67, FCC Part-15 Subpart – B, ONVIF S & G, IK10 |  |  |