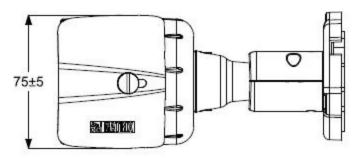

### DIMENSIONS (in mm)

## 8MP IR Bullet Camera with 6mm Lens

|       | M       | AT  | RI   | X®    |
|-------|---------|-----|------|-------|
| SECUF | K I T Y | SOL | UTIC | ) N S |

| PHYSICAL PARAMETERS     |                                                           |  |  |
|-------------------------|-----------------------------------------------------------|--|--|
| Communication interface | 10Base-T/100BaseTX Ethernet (RJ-45)                       |  |  |
| Weight                  | 500gms                                                    |  |  |
| Color                   | Infinity White                                            |  |  |
| Dimensions              | 155 x 75 (Length x Width)                                 |  |  |
| Storage                 | NAS                                                       |  |  |
| Certifications          | BIS, CE, IP67, FCC Part-15 Subpart – B, ONVIF S & G, IK10 |  |  |