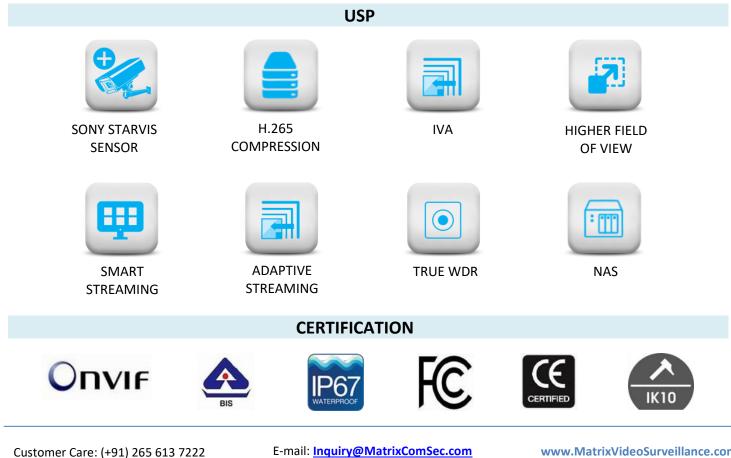

## 8MP IR Bullet Camera with 3.6mm Lens with Audio

SECURITY SOLUTI

SATATYA MIBR80FL36CWP 8MP IR Bullet Camera with 3.6mm Lens with Audio

Matrix Professional Series IP Cameras are built using superior components such as Sony STARVIS sensor and higher MTF lens to offer unmatched image quality especially during the low light conditions. Powered by True WDR algorithm, these cameras offer consistent image quality even in highly varying lighting conditions. Built in intelligent analytics including Intrusion Detection, Trip Wire, etc. ensure real-time security. Moreover, H.265 compression and Automatic Motion based Frame Rate Reduction save bandwidth and storage up to 50%.

## 8MP IR Bullet Camera with 3.6mm Lens with Audio

| OPERATING PARAMETERS    |                                                             |  |
|-------------------------|-------------------------------------------------------------|--|
| Power Supply            | 12V (DC); 802.3af (PoE)                                     |  |
| Power Consumption       | Maximum 8W                                                  |  |
| Operating Humidity      | Less than 95% RH (non-condensing)                           |  |
| Operating Temperature   | -30°C to 60°C                                               |  |
| Storage Temperature     | -30°C to 60°C                                               |  |
| PHYSICAL PARAMETERS     |                                                             |  |
| Communication interface | 10Base-T/100BaseTX Ethernet (RJ-45)                         |  |
| Weight                  | 500gms                                                      |  |
| Color                   | Infinity White                                              |  |
| Dimensions              | 155 x 75 (Length x Width)                                   |  |
| Storage                 | NAS, SD Card                                                |  |
| Certifications          | BIS, CE, FCC Part-15 Subpart – B, ONVIF S G & T, IK10, IP67 |  |