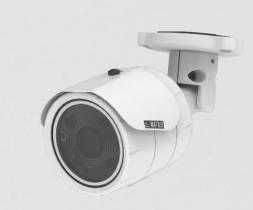

## 8MP IR Bullet Camera with 3.6mm Lens with Audio

SECURITY SOLUTI

SATATYA MIBR80FL36CWP 8MP IR Bullet Camera with 3.6mm Lens with Audio

Matrix Professional Series IP Cameras are built using superior components such as Sony STARVIS sensor and higher MTF lens to offer unmatched image quality especially during the low light conditions. Powered by True WDR algorithm, these cameras offer consistent image quality even in highly varying lighting conditions. Built in intelligent analytics including Intrusion Detection, Trip Wire, etc. ensure real-time security. Moreover, H.265 compression and Automatic Motion based Frame Rate Reduction save bandwidth and storage up to 50%.

## **SATATYA MIBR80FL36CWP** 8MP IR Bullet Camera with 3.6mm Lens with Audio