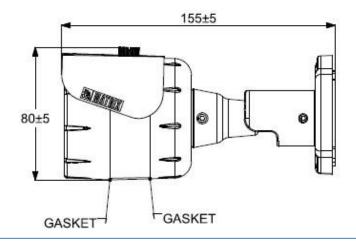

## 8MP IR Bullet Camera with 3.6mm Lens with Audio

| OPERATING PARAMETERS    |                                                             |  |
|-------------------------|-------------------------------------------------------------|--|
| Power Supply            | 12V (DC); 802.3af (PoE)                                     |  |
| Power Consumption       | Maximum 8W                                                  |  |
| Operating Humidity      | Less than 95% RH (non-condensing)                           |  |
| Operating Temperature   | -30°C to 60°C                                               |  |
| Storage Temperature     | -30°C to 60°C                                               |  |
| PHYSICAL PARAMETERS     |                                                             |  |
| Communication interface | 10Base-T/100BaseTX Ethernet (RJ-45)                         |  |
| Weight                  | 500gms                                                      |  |
| Color                   | Infinity White                                              |  |
| Dimensions              | 155 x 75 (Length x Width)                                   |  |
| Storage                 | NAS, SD Card                                                |  |
| Certifications          | BIS, CE, FCC Part-15 Subpart – B, ONVIF S G & T, IK10, IP67 |  |