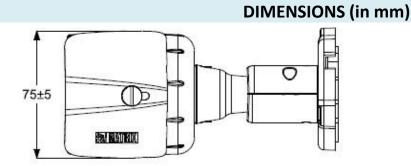

## 8MP IR Bullet Camera with 3.6mm Lens with Audio

| OPERATING PARAMETERS    |                                                             |  |
|-------------------------|-------------------------------------------------------------|--|
| Power Supply            | 12V (DC); 802.3af (PoE)                                     |  |
| Power Consumption       | Maximum 8W                                                  |  |
| Operating Humidity      | Less than 95% RH (non-condensing)                           |  |
| Operating Temperature   | -30°C to 60°C                                               |  |
| Storage Temperature     | -30°C to 60°C                                               |  |
| PHYSICAL PARAMETERS     |                                                             |  |
| Communication interface | 10Base-T/100BaseTX Ethernet (RJ-45)                         |  |
| Weight                  | 500gms                                                      |  |
| Color                   | Infinity White                                              |  |
| Dimensions              | 155 x 75 (Length x Width)                                   |  |
| Storage                 | NAS, SD Card                                                |  |
| Certifications          | BIS, CE, FCC Part-15 Subpart – B, ONVIF S G & T, IK10, IP67 |  |