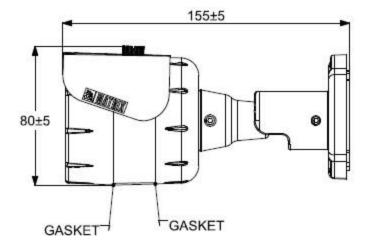

## 5MP IR Bullet Camera with 4mm Lens

| PHYSICAL PARAMETERS     |                                                     |  |
|-------------------------|-----------------------------------------------------|--|
| Communication interface | 10Base-T/100BaseTX Ethernet (RJ-45)                 |  |
| Weight                  | 500gms                                              |  |
| Color                   | Infinity White                                      |  |
| Dimensions              | 155 x 75 (Length x Width)                           |  |
| Storage                 | NAS                                                 |  |
| Certifications          | BIS, CE, IP67, FCC Part-15 Subpart – B, ONVIF S & G |  |

# **DIMENSIONS (in mm)**