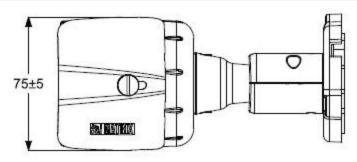

## 5MP IR Bullet Camera with 4mm Lens

| PHYSICAL PARAMETERS     |                                                     |  |
|-------------------------|-----------------------------------------------------|--|
| Communication interface | 10Base-T/100BaseTX Ethernet (RJ-45)                 |  |
| Weight                  | 500gms                                              |  |
| Color                   | Infinity White                                      |  |
| Dimensions              | 155 x 75 (Length x Width)                           |  |
| Storage                 | NAS                                                 |  |
| Certifications          | BIS, CE, IP67, FCC Part-15 Subpart – B, ONVIF S & G |  |

# **DIMENSIONS (in mm)**