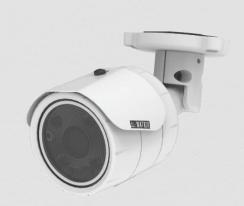

### 5MP IR Bullet Camera with 4mm Lens

### **SATATYA MIBR50FL40CWS**

5MP IR Bullet Camera with 4mm Lens

Matrix Professional Series IP Cameras are built using superior components such as Sony STARVIS sensor and higher MTF lens to offer unmatched image quality especially during the low light conditions. Powered by True WDR algorithm, these cameras offer consistent image quality even in highly varying lighting conditions. Built in intelligent analytics including Intrusion Detection, Trip Wire, etc. ensure real-time security. Moreover, H.265 compression and Automatic Motion based Frame Rate Reduction save bandwidth and storage up to 50%.

## 5MP IR Bullet Camera with 4mm Lens

| TECHNICAL SPECIFICATIONS IMAGE SENSOR |                                                                                      |
|---------------------------------------|--------------------------------------------------------------------------------------|
|                                       |                                                                                      |
|                                       | 1/2.8" SONY - CMOS 5MP Active Pixel                                                  |
| Sensor Type and Size                  | Progressive Scan, Back Illuminated Image sensor (STARVIS Series)                     |
|                                       | LENS                                                                                 |
|                                       | Color - 0.01 Lux @F1.2 (AGC ON)                                                      |
| Minimum Illumination                  | Monochrome - 0 Lux                                                                   |
| Focal Length                          | 4mm                                                                                  |
| Focus Range                           | 0.3m to infinity                                                                     |
|                                       | HFOV – 87.6°                                                                         |
|                                       | VFOV – 46.4°                                                                         |
| Field of View (FOV)                   | DFOV – 104.5°                                                                        |
| Lens Mount                            | M12                                                                                  |
| Focus                                 | Fixed focus                                                                          |
| Aperture (F#)                         | F 1.6 / F 2.0                                                                        |
| Iris Type                             | Fixed                                                                                |
| IR Range                              | Up to 30m                                                                            |
| IR Led Wavelength                     | 850nm                                                                                |
| IR Switching                          | Auto/ Manual                                                                         |
|                                       | HARDWARE SPECIFICATIONS                                                              |
| SD Card Support                       | Up to 512GB                                                                          |
| Camera Adjustment Angle               | Pan: 0° to 360°                                                                      |
|                                       | Tilt: 0° to 90°                                                                      |
|                                       | Rotate: 0° to 360°                                                                   |
| IMAGE AND VIDEO                       |                                                                                      |
| No of Stream Profiles                 | 4                                                                                    |
|                                       | Profile 1: 2592x1944p @30fps (H.265/ H.264)                                          |
|                                       | Profile 2: D1 @30fps (H.265/H.264)                                                   |
| Stream Profiles                       | Profile 3: 2048x1536p @8fps (MJPEG) Profile 4: 1920x1080p @30fps (H.265/H.264/MJPEG) |
| Available Resolutions                 | 2592 x 1944, 2592 x 1520, 2048 x 1536, 1920 x 1080, 720p, D1, VGA,                   |
| Available Nesolutions                 | 2CIF, CIF                                                                            |
| Max Resolution                        | 2592 x 1944                                                                          |
| Bitrate                               | 128 kbps-16Mbps                                                                      |
| Bitrate Type                          | CBR, VBR                                                                             |
| Video Compression                     | H.265, H.264, MJPEG                                                                  |
| Frame Rate                            | 1-30fps                                                                              |

## 5MP IR Bullet Camera with 4mm Lens

| PHYSICAL PARAMETERS     |                                                     |  |
|-------------------------|-----------------------------------------------------|--|
| Communication interface | 10Base-T/100BaseTX Ethernet (RJ-45)                 |  |
| Weight                  | 500gms                                              |  |
| Color                   | Infinity White                                      |  |
| Dimensions              | 155 x 75 (Length x Width)                           |  |
| Storage                 | NAS                                                 |  |
| Certifications          | BIS, CE, IP67, FCC Part-15 Subpart – B, ONVIF S & G |  |