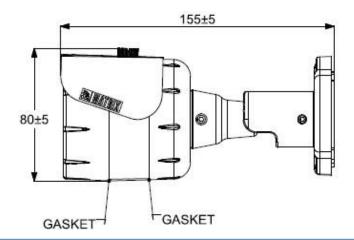

# **DIMENSIONS (in mm)**

## 5MP IR Bullet Camera with 4mm Lens with Audio

| OPERATING PARAMETERS    |                                                     |  |
|-------------------------|-----------------------------------------------------|--|
| Power Supply            | 12V (DC); 802.3af (PoE)                             |  |
| Power Consumption       | Approximately 5.5W                                  |  |
| Operating Humidity      | Less than 95% RH (non-condensing)                   |  |
| Operating Temperature   | -30°C to 60°C                                       |  |
| Storage Temperature     | -30°C to 60°C                                       |  |
| PHYSICAL PARAMETERS     |                                                     |  |
| Communication interface | 10Base-T/100BaseTX Ethernet (RJ-45)                 |  |
| Weight                  | 500gms                                              |  |
| Color                   | Infinity White                                      |  |
| Dimensions              | 155 x 75 (Length x Width)                           |  |
| Storage                 | NAS, SD Card                                        |  |
| Certifications          | BIS, CE, IP67, FCC Part-15 Subpart – B, ONVIF S & G |  |