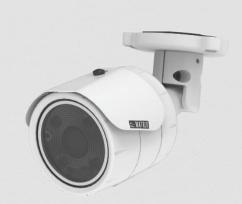

### 5MP IR Bullet Camera with 4mm Lens with Audio

### SATATYA MIBR50FL40CWP

5MP IR Bullet Camera with 4mm Lens with Audio

Matrix Professional Series IP Cameras are built using superior components such as Sony STARVIS sensor and higher MTF lens to offer unmatched image quality especially during the low light conditions. Powered by True WDR algorithm, these cameras offer consistent image quality even in highly varying lighting conditions. Built in intelligent analytics including Intrusion Detection, Trip Wire, etc. ensure real-time security. Moreover, H.265 compression and Automatic Motion based Frame Rate Reduction save bandwidth and storage up to 50%.

## 5MP IR Bullet Camera with 4mm Lens with Audio

| TECHNICAL SPECIFICATIONS IMAGE SENSOR |                                                                                      |  |
|---------------------------------------|--------------------------------------------------------------------------------------|--|
|                                       |                                                                                      |  |
|                                       | 1/2.8" SONY - CMOS 5MP Active Pixel                                                  |  |
| Sensor Type and Size                  | Progressive Scan, Back Illuminated Image sensor (STARVIS Series)                     |  |
|                                       | LENS                                                                                 |  |
|                                       | Color - 0.01 Lux @F1.2 (AGC ON)                                                      |  |
| Minimum Illumination                  | Monochrome - 0 Lux                                                                   |  |
| Focal Length                          | 4mm                                                                                  |  |
| Focus Range                           | 0.3m to infinity                                                                     |  |
|                                       | HFOV – 87.6°                                                                         |  |
| Field of View (FOV)                   | VFOV – 46.4°<br>DFOV – 104.5°                                                        |  |
| Field of View (FOV) Lens Mount        | M12                                                                                  |  |
| Focus                                 | Fixed focus                                                                          |  |
| Aperture (F#)                         | F 1.6 / F 2.0                                                                        |  |
| Iris Type                             | Fixed                                                                                |  |
| IR Range                              | Up to 30m                                                                            |  |
| IR Led Wavelength                     | 850nm                                                                                |  |
| IR Switching                          | Auto/ Manual                                                                         |  |
| TK SWITCHING                          | AUDIO INTERFACE                                                                      |  |
| Audio IN                              | 1                                                                                    |  |
| Audio OUT                             | 1                                                                                    |  |
| Two-way Audio                         | Supported                                                                            |  |
| Audio Compression                     | G.726 and G.711μ                                                                     |  |
| HARDWARE SPECIFICATIONS               |                                                                                      |  |
| SD Card                               | Up to 512GB                                                                          |  |
| Camera Adjustment Angle               | Pan: 0° to 360°                                                                      |  |
|                                       | Tilt: 0° to 90°                                                                      |  |
|                                       | Rotate: 0° to 360°                                                                   |  |
|                                       | IMAGE AND VIDEO                                                                      |  |
| No of Stream Profiles                 | 4                                                                                    |  |
|                                       | Profile 1: 2592x1944p @30fps (H.265/ H.264)                                          |  |
|                                       | Profile 2: D1 @30fps (H.265/H.264)                                                   |  |
| Stream Profiles                       | Profile 3: 2048x1536p @8fps (MJPEG) Profile 4: 1920x1080p @30fps (H.265/H.264/MJPEG) |  |
| Available Resolutions                 | 2592 x 1944, 2592 x 1520, 2048 x 1536, 1920 x 1080, 720p, D1, VGA,                   |  |
| Transport Resolutions                 | 2CIF, CIF                                                                            |  |