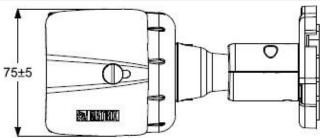

# **DIMENSIONS (in mm)**

## 5MP IR Bullet Camera with 4mm Lens with Audio

| OPERATING PARAMETERS    |                                                     |  |
|-------------------------|-----------------------------------------------------|--|
| Power Supply            | 12V (DC); 802.3af (PoE)                             |  |
| Power Consumption       | Approximately 5.5W                                  |  |
| Operating Humidity      | Less than 95% RH (non-condensing)                   |  |
| Operating Temperature   | -30°C to 60°C                                       |  |
| Storage Temperature     | -30°C to 60°C                                       |  |
| PHYSICAL PARAMETERS     |                                                     |  |
| Communication interface | 10Base-T/100BaseTX Ethernet (RJ-45)                 |  |
| Weight                  | 500gms                                              |  |
| Color                   | Infinity White                                      |  |
| Dimensions              | 155 x 75 (Length x Width)                           |  |
| Storage                 | NAS, SD Card                                        |  |
| Certifications          | BIS, CE, IP67, FCC Part-15 Subpart – B, ONVIF S & G |  |