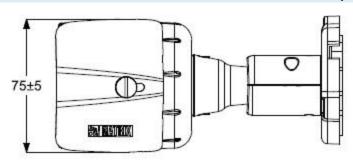

## 2MP IR Bullet Camera with 2.8mm Lens

| PHYSICAL PARAMETERS     |                                                           |  |
|-------------------------|-----------------------------------------------------------|--|
| Communication interface | 10Base-T/100BaseTX Ethernet (RJ-45)                       |  |
| Weight                  | 500gms                                                    |  |
| Color                   | Infinity White                                            |  |
| Dimensions              | 155 x 75 (Length x Width)                                 |  |
| Storage                 | NAS                                                       |  |
| Certifications          | BIS, CE, IP67, FCC Part-15 Subpart – B, ONVIF S & G, IK10 |  |

# **DIMENSIONS (in mm)**