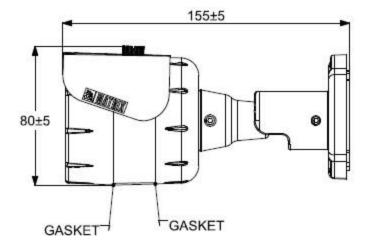

## 2MP IR Bullet Camera with 2.8mm Lens

| PHYSICAL PARAMETERS     |                                                           |  |
|-------------------------|-----------------------------------------------------------|--|
| Communication interface | 10Base-T/100BaseTX Ethernet (RJ-45)                       |  |
| Weight                  | 500gms                                                    |  |
| Color                   | Infinity White                                            |  |
| Dimensions              | 155 x 75 (Length x Width)                                 |  |
| Storage                 | NAS                                                       |  |
| Certifications          | BIS, CE, IP67, FCC Part-15 Subpart – B, ONVIF S & G, IK10 |  |

# **DIMENSIONS (in mm)**