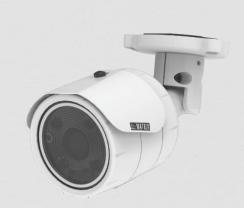

### 2MP IR Bullet Camera with 2.8mm Lens

### SATATYA MIBR20FL28CWS

2MP IR Bullet Camera with 2.8mm Lens

Matrix Professional Series IP Cameras are built using superior components such as Sony STARVIS sensor and higher MTF lens to offer unmatched image quality especially during the low light conditions. Powered by True WDR algorithm, these cameras offer consistent image quality even in highly varying lighting conditions. Built in intelligent analytics including Intrusion Detection, Trip Wire, etc. ensure real-time security. Moreover, H.265 compression and Automatic Motion based Frame Rate Reduction save bandwidth and storage up to 50%.

## 2MP IR Bullet Camera with 2.8mm Lens

| TECHNICAL SPECIFICATIONS IMAGE SENSOR |                                                                  |  |
|---------------------------------------|------------------------------------------------------------------|--|
|                                       |                                                                  |  |
|                                       | 1/2.8" SONY - CMOS 2MP Active Pixel                              |  |
| Sensor Type and Size                  | Progressive Scan, Back Illuminated Image sensor (STARVIS Series) |  |
|                                       | LENS                                                             |  |
| _                                     | Color - 0.01 Lux @F1.2 (AGC ON)                                  |  |
| Minimum Illumination                  | Monochrome - 0 Lux                                               |  |
| Focal Length                          | 2.8mm                                                            |  |
| Focus Range                           | 0.3m to infinity                                                 |  |
|                                       | HFOV – 106.9°                                                    |  |
|                                       | VFOV – 56.9°                                                     |  |
| Field of View (FOV)                   | DFOV – 127.9°                                                    |  |
| Lens Mount                            | M12                                                              |  |
| Focus                                 | Fixed focus                                                      |  |
| Aperture (F#)                         | F 1.6/F 2.0                                                      |  |
| Iris Type                             | Fixed                                                            |  |
| IR Range                              | Up to 30m                                                        |  |
| IR Led Wavelength                     | 850nm                                                            |  |
| IR Switching                          | Auto/ Manual                                                     |  |
|                                       | HARDWARE SPECIFICATIONS                                          |  |
| SD Card Support                       | Up to 512GB                                                      |  |
| Camera Adjustment Angle               | Pan - 0° to 360°                                                 |  |
|                                       | Tilt - 0° to 75°                                                 |  |
|                                       | Rotate - 0° to 180°                                              |  |
|                                       | IMAGE AND VIDEO                                                  |  |
| No of Stream Profiles                 | 4                                                                |  |
|                                       | Profile 1: 1920x1080p(2MP) @30fps (H.265/ H.264)                 |  |
|                                       | Profile 2: D1 @30fps (H.265/H.264)                               |  |
|                                       | Profile 3: 1920x1080p(2MP) @5fps (MJPEG)                         |  |
| Stream Profiles                       | Profile 4: 720p @30fps (H.265/H.264/MJPEG)                       |  |
| Available Resolutions                 | 1920 x 1080, 720p, D1, VGA, 2CIF, CIF                            |  |
| Max Resolution                        | 1920 x 1080                                                      |  |
| Bitrate                               | 128 kbps-8Mbps                                                   |  |
| Bitrate Type                          | CBR, VBR                                                         |  |
| Video Compression                     | H.265, H.264, MJPEG                                              |  |
| Frame Rate                            | 1-30fps                                                          |  |