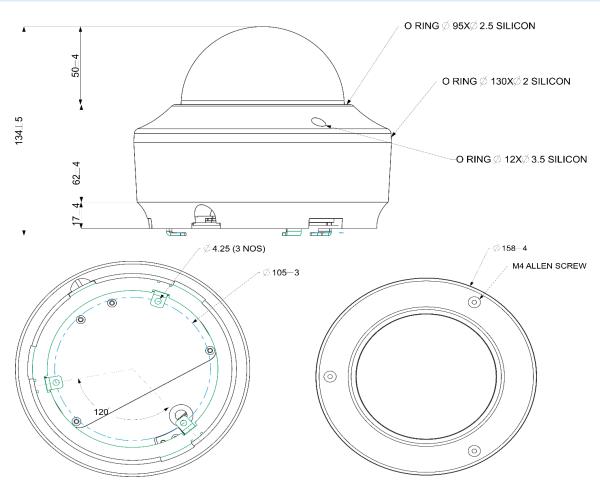

|
| Dimensions                        | Ф158mm x 134mm                                                                                                    |
| Storage                           | NAS, SD Card                                                                                                      |
| Certifications                    | BIS, CE, IP67, FCC Part-15 Subpart – B, ONVIF S G & T, IK10, UL, NEMA 4X**, STQC Certified with OWASP ASVS 4.0 L2 |
| ***                               | STOC CETUTIEN WILLI OVVASE ASVS 4.0 LZ                                                                            |

<sup>\*</sup>Specifications are subject to change without prior notice\*MTO

## 2MP IR Dome Camera with 2.8-12mm Manual Varifocal Lens



## **DIMENSIONS (in mm)**



### 2MP IR Dome Camera with 2.8-12mm Manual Varifocal Lens



#### **ABOUT MATRIX**

Established in 1991, Matrix is a leader in security and telecom solutions for modern businesses and enterprises. Matrix, an innovative, technology driven and customer focused organization, is committed to keep pace with the revolutions in security and telecom industries. With more than 40% of its human resources dedicated to the development of new products, Matrix has launched cutting-edge products such as Unified Communications, IP-PBX, Universal Gateways, Convergence, VOIP Gateways, GSM Gateways, IP Video Surveillance, Access Control and Time-Attendance. These solutions are feature-rich, reliable and conform to the international standards. Having global footprints in Europe, North America, South Americ