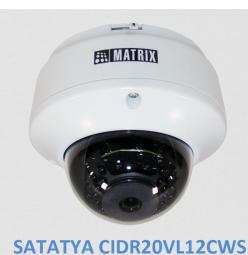

### 2MP IR Dome Camera with 2.8-12mm Manual Varifocal Lens

2MP IR Dome Camera with 2.8-12mm
Manual Varifocal Lens

Matrix Project Series Dome IP Cameras are built using superior components such as Sony STARVIS sensor and high MTF lens to offer unmatched image quality especially during the low light conditions. Powered by True WDR algorithm, these cameras offer consistent image quality even in highly varying light conditions. Built in intelligent analytics including Motion Detection, Intrusion Detection, Trip Wire, etc. ensure real-time security. Moreover, H.265 compression and Automatic Motion based Frame Rate Reduction save bandwidth and storage up to 50%.

### 2MP IR Dome Camera with 2.8-12mm Manual Varifocal Lens