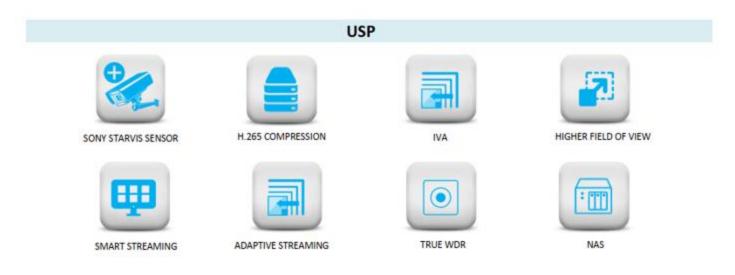

### 2MP IR Dome Camera with 2.8-12mm Manual Varifocal Lens

2MP IR Dome Camera with 2.8-12mm
Manual Varifocal Lens

Matrix Project Series Dome IP Cameras are built using superior components such as Sony STARVIS sensor and high MTF lens to offer unmatched image quality especially during the low light conditions. Powered by True WDR algorithm, these cameras offer consistent image quality even in highly varying light conditions. Built in intelligent analytics including Motion Detection, Intrusion Detection, Trip Wire, etc. ensure real-time security. Moreover, H.265 compression and Automatic Motion based Frame Rate Reduction save bandwidth and storage up to 50%.